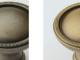

SATIN NICKEL (SN)

WEATHERED BRONZE (WZ)

WEATHERED COPPER (WC)

KENSINGTON

(KN)

POLISHED CHROME

(PC)

REVERE TARNISHED

ANTIQUE POLISHED SILVER (APS)

SATIN BRASS NO LACQUER (SBNL)

WEATHERED ANTIQUE NICKEL (WA) WEATHERED BRASS (WB)