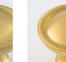

(RT)

ANTIQUE NICKEL (AN)

POLISHED GOLD

(PG)

SATIN BRASS

(SB)

MATTE BLACK (MB)

POLISHED ANTIQUE POLISHED ANTIQUE NO LACQUER (PANL) (PA)

## **PRICE ON REQUEST**

Polished Gold (PG) Satin Gold (SG)

Custom finishes available on request.

BURNISHED BRASS

WEATHERED NICKEL

(WN

TARNISHED (TN)