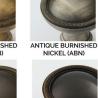

## LEVEL 2

Antique Burnished Nickel (ABN) Antique Nickel (AN) Burnished Nickel (BN) Matte Black (MB) Polished Chrome (PC) Polished Nickel (PN) Revere Nickel (RN) Satin Nickel (SN) Weathered Antique Nickel (WA) Weathered Copper (WC) Weathered Nickel (WN)