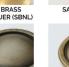

ANTIQUE POLISHED SILVER (APS)

SATIN BRASS NO LACQUER (SBNL)

WEATHERED ANTIQUE NICKEL (WA) WEATHERED BRASS (WB)