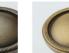

SATIN NICKEL (SN)

WEATHERED BRONZE (WZ)

WEATHERED COPPER (WC)

KENSINGTON

(KN)

POLISHED CHROME

(PC)

REVERE TARNISHED

ANTIQUE POLISHED SILVER (APS)

SATIN BRASS NO LACQUER (SBNL)

WEATHERED ANTIQUE NICKEL (WA) WEATHERED BRASS (WB)