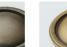

SATIN NICKEL (SN)

WEATHERED BRONZE (WZ)

WEATHERED COPPER (WC)

KENSINGTON

(KN)

POLISHED CHROME

(PC)

REVERE TARNISHED

ANTIQUE POLISHED SILVER (APS)

SATIN BRASS NO LACQUER (SBNL)

WEATHERED ANTIQUE NICKEL (WA) WEATHERED BRASS (WB)