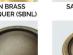

ANTIQUE POLISHED SILVER (APS)

SATIN BRASS NO LACQUER (SBNL)

WEATHERED ANTIQUE NICKEL (WA) WEATHERED BRASS (WB)