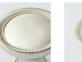

## **SOLID BRASS FINISHES**

OIL RUBBED BRONZE (BZ)

POLISHED BRASS NO LACQUER (PBNL)

REVERE NICKEL

(RN)

SATIN SILVER

POLISHED BRASS (PR)

REVERE BRASS (RB)

SATIN NICKEL (SN)

WEATHERED BRONZE (WZ)

WEATHERED COPPER (WC)

KENSINGTON

(KN)

POLISHED CHROME

(PC)

REVERE TARNISHED