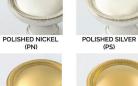

## LEVEL 2

Antique Burnished Nickel (ABN) Antique Nickel (AN) Burnished Nickel (BN) Matte Black (MB) Polished Chrome (PC) Polished Nickel (PN) Revere Nickel (RN) Satin Nickel (SN) Weathered Antique Nickel (WA) Weathered Copper (WC) Weathered Nickel (WN)

## LEVEL 3

Antique Polished Silver (APS) Polished Silver (PS) Satin Silver (SS)