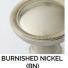

## LEVEL 2

Antique Burnished Nickel (ABN) Antique Nickel (AN) Burnished Nickel (BN) Matte Black (MB) Polished Chrome (PC) Polished Nickel (PN) Revere Nickel (RN) Satin Nickel (SN) Weathered Antique Nickel (WA) Weathered Copper (WC) Weathered Nickel (WN)