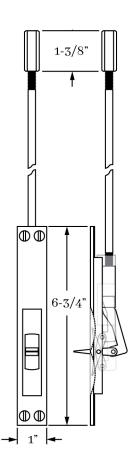

## FLUSH BOLTS

ACCESSORIES

## FLUSH BOLTS

#### APPLICATIONS

9955Flush Bolt 12"9956Flush Bolt 18"9957Flush Bolt 24"

### MATERIALS

Solid Brass

## REMEMBER

1. Custom size flush bolts available upon request.