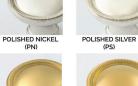

#### **LEVEL 2**

Antique Burnished Nickel (ABN) Antique Nickel (AN) Burnished Nickel (BN) Matte Black (MB) Polished Chrome (PC) Polished Nickel (PN) Revere Nickel (RN) Satin Nickel (SN) Weathered Antique Nickel (WA) Weathered Copper (WC) Weathered Nickel (WN)

#### LEVEL 3

Antique Polished Silver (APS) Polished Silver (PS) Satin Silver (SS)