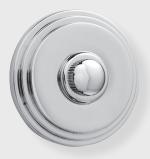

## EMERGENCY EGRESS TRIM

APPLICATIONS

 $\mathbf{9945}~$  Fifth Avenue Round EE Trim w/ Button

MATERIALS Solid Brass

HOW TO ORDER

1. Specify finish.