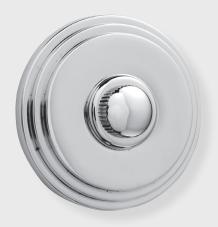

## EMERGENCY EGRESS TRIM

APPLICATIONS

 $\mathbf{9945}~$  Fifth Avenue Round EE Trim w/ Button

MATERIALS Solid Brass

HOW TO ORDER

1. Specify finish.