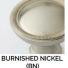

#### **LEVEL 2**

Antique Burnished Nickel (ABN) Antique Nickel (AN) Burnished Nickel (BN) Matte Black (MB) Polished Chrome (PC) Polished Nickel (PN) Revere Nickel (RN) Satin Nickel (SN) Weathered Antique Nickel (WA) Weathered Copper (WC) Weathered Nickel (WN)