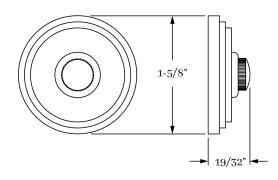

## EMERGENCY EGRESS TRIM

APPLICATIONS

 $\mathbf{9945}~$  Fifth Avenue Round EE Trim w/ Button

MATERIALS Solid Brass

HOW TO ORDER

1. Specify finish.