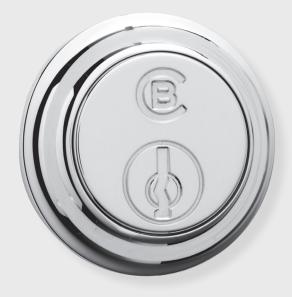

## CYLINDER COLLAR

APPLICATIONS

9931 Cylinder Collar

MATERIALS Solid Brass

**HOW TO ORDER** 1. Specify finish.

1. opeeny miisii.

**REMEMBER** 1. Cylinders order separate.