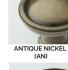

#### LEVEL 2

Antique Burnished Nickel (ABN) Antique Nickel (AN) Burnished Nickel (BN) Matte Black (MB) Polished Chrome (PC) Polished Nickel (PN) Revere Nickel (RN) Satin Nickel (SN) Weathered Antique Nickel (WA) Weathered Copper (WC) Weathered Nickel (WN)