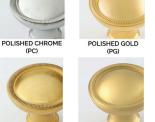

#### LEVEL 2

Antique Burnished Nickel (ABN) Antique Nickel (AN) Burnished Nickel (BN) Matte Black (MB) Polished Chrome (PC) Polished Nickel (PN) Revere Nickel (RN) Satin Nickel (SN) Weathered Antique Nickel (WA) Weathered Copper (WC) Weathered Nickel (WN)