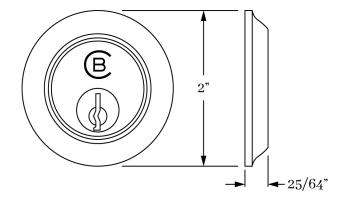

## CYLINDER COLLAR

APPLICATIONS

9931 Cylinder Collar

MATERIALS Solid Brass

**HOW TO ORDER** 1. Specify finish.

1. opeeny miisii.

**REMEMBER** 1. Cylinders order separate.