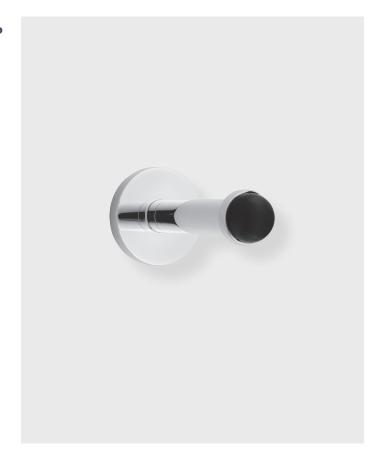

### MODERN WALL DOOR STOP

#### **APPLICATIONS**

9744 Modern Wall Door Stop

#### **MATERIALS**

Solid Brass