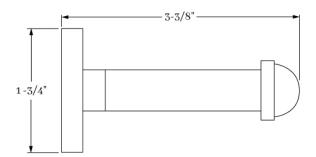

# CLASSIC BRASS

JAMESTOWN, NEW YORK

## MODERN WALL DOOR STOP

ACCESSORIES



### MODERN WALL DOOR STOP

#### **APPLICATIONS**

9744 Modern Wall Door Stop

#### **PRODUCT DIMENSIONS**

3-3/8" x 1-3/4"

#### **MATERIALS**

Solid Brass

#### **HOW TO ORDER**

1. Specify finish.

#### **REMEMBER**

1. Should you require a modified height on the floor door stop contact us.





## CLASSIC BRASS

JAMESTOWN, NEW YORK

#### SIGNATURE FINISHES

#### **SOLID BRASS FINISHES**























Revere Brass (RB) POLISHED ANTIQUE NO LACQUER (PANL) Revere Tarnished (RT)

Kensington (KN) Polished Antique (PA)

Polished Brass (PB)

LEVEL 1 Antique Brass (AB)



LEVEL 2

Satin Brass — No Lacquer (SBNL) Tarnished (TN)

Antique Burnished Nickel (ABN) Antique Revere Nickel (ARN) Antique Nickel (AN)

Polished Antique — No Lacquer (PANL)

Polished Brass — No Lacquer (PBNL)

Antique Burnished Brass (ABB) Antique Revere Brass (ARB) Burnished Brass (BB) Oil Rubbed Bronze (BZ)

Weathered Brass (WB) Weathered Bronze (WZ)

Burnished Nickel (BN) Matte Black (MB) Polished Chrome (PC) Polished Nickel (PN) Revere Nickel (RN)













POLISHED SILVER

















SATIN NICKEL