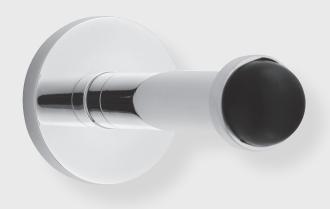

### MODERN WALL DOOR STOP

#### **APPLICATIONS**

9744 Modern Wall Door Stop

#### **MATERIALS**

Solid Brass