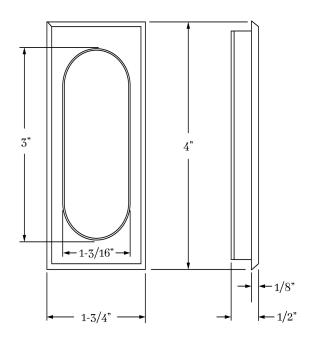

# CLASSIC BRASS

JAMESTOWN, NEW YORK

# FLUSH PULL

ACCESSORIES



# FLUSH PULL

APPLICATIONS

9710 Rectangular Flush Pull

### **PRODUCT DIMENSIONS**

1-3/4" x 4"

### MATERIALS

Solid Brass

### HOW TO ORDER

- 1. Specify application.
- 2. Specify finish.
- 3. Specify door thickness. Standard is 1-3/4".

### REMEMBER

- 1. Verify jamb clearance for flush pull projection.
- 2. Edge pulls available Standard or Mortise.
- 3. Flush pull locks and edge pulls must be ordered seperately.



# ACCESSORIES | DOOR

### SET COMPONENTS

Flush Pull Only includes one flush pull ONLY and mounting hardware.



CLASSIC BRASS

# CLASSIC BRASS

JAMESTOWN, NEW YORK

## SIGNATURE FINISHES

### **SOLID BRASS FINISHES**







OIL RUBBED BRONZE (BZ)

POLISHED BRASS NO LACQUER (PBNL)

REVERE NICKEL

(RN)



POLISHED BRASS (PR)



REVERE BRASS (RB)



SATIN NICKEL (SN)



WEATHERED BRONZE (WZ)

WEATHERED COPPER (WC)

SATIN SILVER



WEATHERED NICKEL

(WN

ANTIQUE NICKEL (AN)

ANTIQUE BURNISHED NICKEL (ABN)

KENSINGTON

(KN)

POLISHED CHROME

(PC)

REVERE TARNISHED

(RT)



MATTE BLACK (MB)

POLISHED GOLD

(PG)

SATIN BRASS

(SB)

TARNISHED (TN)

POLISHED ANTIQUE POLISHED ANTIQUE NO LACQUER (PANL) (PA)

ANTIQUE POLISHED SILVER (APS)





SATIN BRASS NO LACQUER (SBNL)



WEATHERED ANTIQUE NICKEL (WA)

### LEVEL 1

Antique Brass (AB) Antique Burnished Brass (ABB) Burnished Brass (BB) Oil Rubbed Bronze (BZ