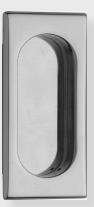

# CLASSIC BRASS

JAMESTOWN, NEW YORK

# FLUSH PULL

ACCESSORIES



# FLUSH PULL

APPLICATIONS

9710 Rectangular Flush Pull

### **PRODUCT DIMENSIONS**

1-3/4" x 4"

### MATERIALS

Solid Brass

### HOW TO ORDER

- 1. Specify application.
- 2. Specify finish.
- 3. Specify door thickness. Standard is 1-3/4".

### REMEMBER

- 1. Verify jamb clearance for flush pull projection.
- 2. Edge pulls available Standard or Mortise.
- 3. Flush pull locks and edge pulls must be ordered seperately.



# ACCESSORIES | DOOR

### SET COMPONENTS

Flush Pull Only includes one flush pull ONLY and mounting hardware.



CLASSIC BRASS

# CLASSIC BRASS

JAMESTOWN, NEW YORK

## SIGNATURE FINISHES

### **SOLID BRASS FINISHES**







OIL RUBBED BRONZE (BZ)

POLISHED BRASS NO LACQUER (PBNL)

REVERE NICKEL

(RN)



POLISHED BRASS (PR)



REVERE BRASS (RB)



SATIN NICKEL (SN)



WEATHERED BRONZE (WZ)

WEATHERED COPPER (WC)

SATIN SILVER



WEATHERED NICKEL

(WN

ANTIQUE NICKEL (AN)

ANTIQUE BURNISHED NICKEL (ABN)

KENSINGTON

(KN)

POLISHED CHROME

(PC)

REVERE TARNISHED

(RT)



MATTE BLACK (MB)

POLISHED GOLD

(PG)

SATIN BRASS

(SB)

TARNISHED (TN)

POLISHED ANTIQUE POLISHED ANTIQUE NO LACQUER (PANL) (PA)

ANTIQUE POLISHED SILVER (APS)





SATIN BRASS NO LACQUER (SBNL)



WEATHERED ANTIQUE NICK