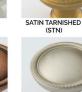

SATIN BRASS

(SB)

TARNISHED (TN)

POLISHED ANTIQUE POLISHED ANTIQUE NO LACQUER (PANL) (PA)

ANTIQUE POLISHED SILVER (APS)

SATIN BRASS NO LACQUER (SBNL)

WEATHERED ANTIQUE NICKEL (WA)