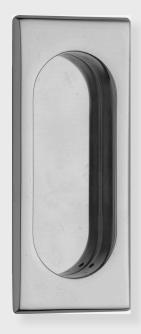

# CLASSIC BRASS

JAMESTOWN, NEW YORK

# FLUSH PULL

ACCESSORIES



# FLUSH PULL

APPLICATIONS

9710 Rectangular Flush Pull

### **PRODUCT DIMENSIONS**

1-3/4" x 4"

### MATERIALS

Solid Brass

### HOW TO ORDER

- 1. Specify application.
- 2. Specify finish.
- 3. Specify door thickness. Standard is 1-3/4".

### REMEMBER

- 1. Verify jamb clearance for flush pull projection.
- 2. Edge pulls available Standard or Mortise.
- 3. Flush pull locks and edge pulls must be ordered seperately.



# ACCESSORIES | DOOR

### SET COMPONENTS

Flush Pull Only includes one flush pull ONLY and mounting hardware.



CLASSIC BRASS

# CLASSIC BRASS

JAMESTOWN, NEW YORK

## SIGNATURE FINISHES

### **SOLID BRASS FINISHES**







OIL RUBBED BRONZE (BZ)

POLISHED BRASS NO LACQUER (PBNL)

REVERE NICKEL

(RN)



POLISHED BRASS (PR)



REVERE BRASS (RB)



SATIN NICKEL (SN)



WEA