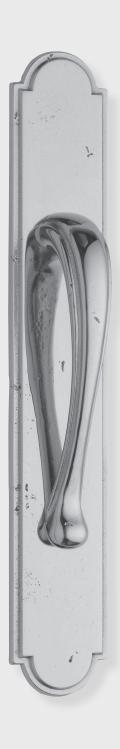

### **APPLICATIONS**

8885 Pull Plate 2-1/2" x 12" (P) 8889 8886 Pull Plate 3" x 18" (P) 8889

### **SET COMPONENTS**

**Pull Plate Only** includes one pull mounted to plate and mounting hardware.