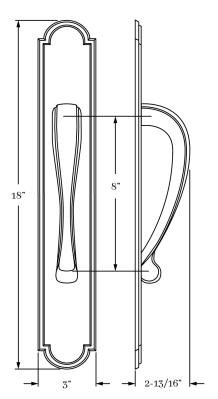

### **APPLICATIONS**

8885 Pull Plate 2-1/2" x 12" (P) 8889 8886 Pull Plate 3" x 18" (P) 8889

#### **HOW TO ORDER**

- 1. Specify application.
- 2. Specify finish.
- 3. Specify door thickness. Standard is 1-3/4".