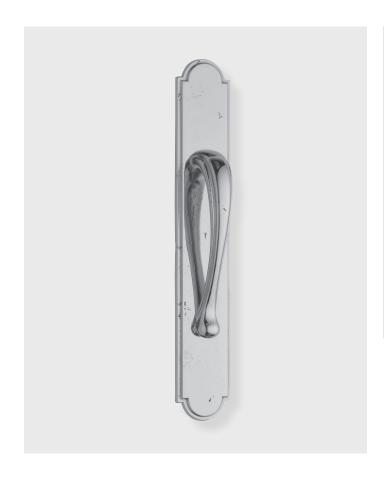

### **APPLICATIONS**

8885 Pull Plate 2-1/2" x 12" (P) 8889 8886 Pull Plate 3" x 18" (P) 8889

### **SET COMPONENTS**

**Pull Plate Only** includes one pull mounted to plate and mounting hardware.