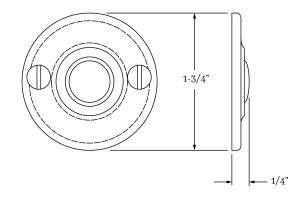

### APPLICATIONS

8383 Doorbell Escutcheon

#### MATERIALS Solid Brass

### REMEMBER

1. Doorbell Button NOT included.