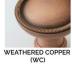

### LEVEL 2

Antique Burnished Nickel (ABN) Antique Nickel (AN) Burnished Nickel (BN) Matte Black (MB) Polished Chrome (PC) Polished Nickel (PN) Revere Nickel (RN) Satin Nickel (SN) Weathered Antique Nickel (WA) Weathered Copper (WC) Weathered Nickel (WN)