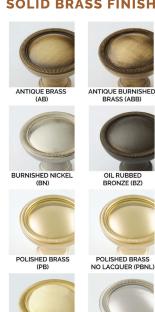

#### **SOLID BRASS FINISHES**

OIL RUBBED BRONZE (BZ)

KENSINGTON

MATTE BLACK

POLISHED GOLD

POLISHED ANTIQUE

POLISHED ANTIQUE NO LACQUER (PANL)

Polished Brass — No Lacquer (PBNL) Revere Brass (RB)

Antique Burnished Brass (ABB)

Polished Antique — No Lacquer (PANL)

Revere Tarnished (RT) Satin Brass (SB)

Burnished Brass (BB) Oil Rubbed Bronze (BZ) Kensington (KN)

Polished Antique (PA)

Polished Brass (PB)

LEVEL 1 Antique Brass (AB)

Satin Brass — No Lacquer (SBNL) Tarnished (TN)

Weathered Brass (WB)

Weathered Bronze (WZ)

REVERE BRASS

POLISHED CHROME

WEATHERED ANTIQUE NICKEL (WA)

POLISHED NICKEL (PN)