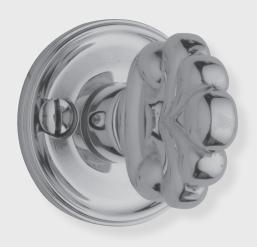

#### **APPLICATIONS**

8375 Complete Mortise Bolt Set 8377 Turnpiece and Plate w/ Mortise Bolt 8379 Turnpiece and Plate

#### **SET COMPONENTS**

Complete Mortise Bolt Set includes turnpiece and plate, mortise bolt (2-3/8" backset), strike, faceplate, dust box, EE trim and mounting hardware.

Turnpiece and Plate w/ Mortise Bolt includes turnpiece and plate, mortise bolt (2-3/8" backset), strike, faceplate, dust box and mounting hardware.