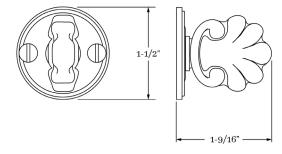

### **PRODUCT DIMENSIONS**

1-1/2"

#### **MATERIALS**

Solid Brass

#### **HOW TO ORDER**

- 1. Specify application.
- 2. Specify finish. If split finish is required, specify exterior/interior.
- 3. Specify door thickness. Standard thickness is 1-3/4".
- 4. Specify backset required. Standard is 2-3/8".

#### **REMEMBER**

1. Standard backset is 2-3/8". If required, specify 2-3/4" backset.



#### **SET COMPONENTS**

Complete Mortise Bolt Set includes turnpiece and plate, mortise bolt (2-3/8" backset), strike, faceplate, dust box, EE trim and mounting hardware.

Turnpiece and Plate w/ Mortise Bolt includes turnpiece and plate, mortise bolt (2-3/8" backset), strike, faceplate, dust box and mounting hardware.

**Turnpiece and Plate** includes turnpiece and plate ONLY and mounting hardware.



## CLASSIC BRASS

JAMESTOWN, NEW YORK

## SIGNATURE FINISHES

#### **SOLID BRASS FINISHES**





OIL RUBBED BRONZE (BZ)



KENSINGTON



MATTE BLACK

POLISHED GOLD



POLISHED ANTIQUE





POLISHED ANTIQUE NO LACQUER (PANL)

Polished Brass — No Lacquer (PBNL) Revere Brass (RB)

Antique Burnished Brass (ABB)

Polished Antique — No Lacquer (PANL)

Revere Tarnished (RT) Satin Brass (SB)

Burnished Brass (BB) Oil Rubbed Bronze (BZ) Kensington (KN)

Polished Antique (PA)

Polished Brass (PB)

LEVEL 1 Antique Brass (AB)

Satin Brass — No Lacquer (SBNL) Tarnished (TN)

Weathered Brass (WB)

Weathered Bronze (WZ)



REVERE BRASS





POLISHED CHROME







WEATHERED ANTIQUE NICKEL (WA)

POLISHED NICKEL (PN)



POLISHED SILVER







WEATHERED BRASS

LEVEL 2

Antique Burnished Nickel (ABN) Antiqu