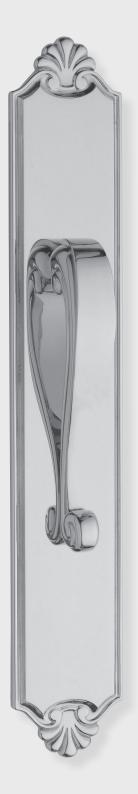

### SAVANNAH COLLECTION

#### APPLICATIONS

8285 Pull Plate 2-3/8" x 12" (P) 8289 8286 Pull Plate 3" x 18-1/8" (P) 8289