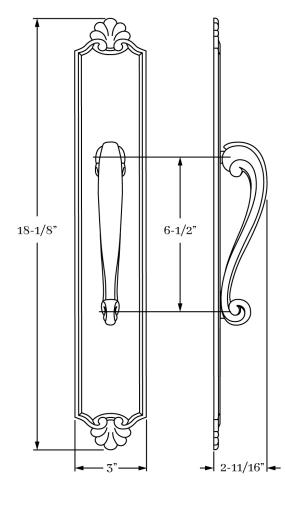

#### APPLICATIONS

8285 Pull Plate 2-3/8" x 12" (P) 8289 8286 Pull Plate 3" x 18-1/8" (P) 8289