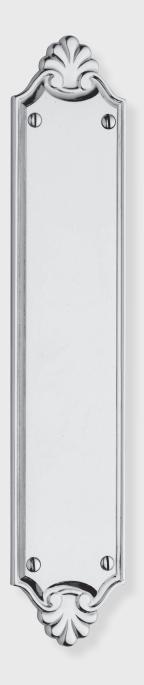

### SAVANNAH COLLECTION

#### APPLICATIONS

8281 Push Plate 1-3/4" x 12" 8282 Push Plate 2-3/8" x 12" 8283 Push Plate 3" x 18-1/8"