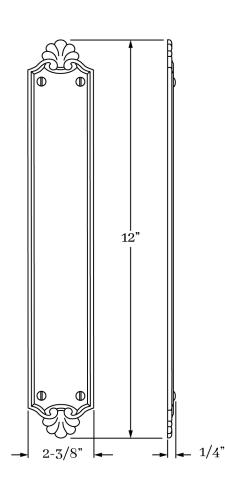

#### APPLICATIONS

8281 Push Plate 1-3/4" x 12" 8282 Push Plate 2-3/8" x 12" 8283 Push Plate 3" x 18-1/8"