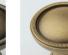

#### **SOLID BRASS FINISHES**

OIL RUBBED BRONZE (BZ)

POLISHED BRASS NO LACQUER (PBNL)

REVERE NICKEL

(RN)

SATIN SILVER

(SS)

POLISHED BRASS (PR)