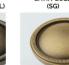

#### **SOLID BRASS FINISHES**

OIL RUBBED BRONZE (BZ)

POLISHED BRASS NO LACQUER (PBNL)

REVERE NICKEL

(RN)

SATIN SILVER

(SS)

POLISHED BRASS (PR)