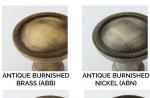

SATIN BRASS

(SB)

TARNISHED (TN)

POLISHED ANTIQUE (PA)

ANTIQUE POLISHED SILVER (APS)

POLISHED NICKEL (PN)

SATIN BRASS NO LACQUER (SBNL)

WEATHERED ANTIQUE NICKEL (WA)

#### **LEVEL 2**

Antique Burnished Nickel (ABN) Antique Nickel (AN) Burnished Nickel (BN) Matte Black (MB) Polished Chrome (PC) Polished Nickel (PN) Revere Nickel (RN) Satin Nickel (SN) Weathered Antique Nickel (WA) Weathered Copper (WC) Weathered Nickel (WN)