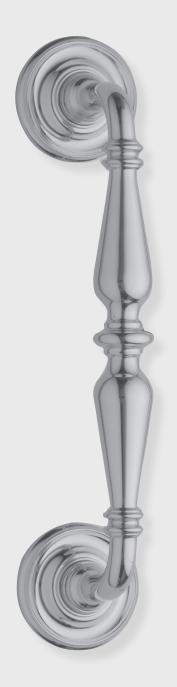

### HUTTER COLLECTION

## PULLS

#### APPLICATIONS

7889 Pull 8" c-c 7890 Pull 12" c-c 7884 Pull with Rose (P) 7889 (R) 7980 2-1/8"