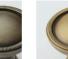

MATTE BLACK (MB)

POLISHED ANTIQUE POLISHED ANTIQUE NO LACQUER (PANL) (PA)

BURNISHED BRASS

POLISHED SILVER

(SG)

ANTIQUE POLISHED SILVER (APS)

SATIN BRASS NO LACQUER (SBNL)

WEATHERED ANTIQUE NICKEL (WA)