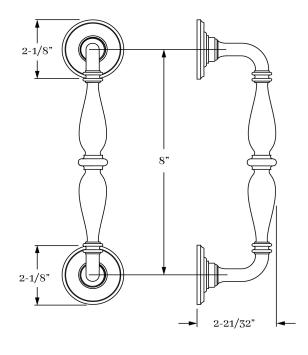

#### APPLICATIONS

7889 Pull 8" c-c 7890 Pull 12" c-c 7884 Pull with Rose (P) 7889 (R) 7980 2-1/8"

#### MATERIALS

Solid Brass

#### HOW TO ORDER

- 1. Specify application.
- 2. Specify finish.
- 3. Specify door thickness. Standard is 1-3/4".