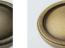

MATTE BLACK (MB)

POLISHED ANTIQUE POLISHED ANTIQUE NO LACQUER (PANL) (PA)

BURNISHED BRASS

POLISHED SILVER

(SG)

ANTIQUE POLISHED SILVER (APS)

SATIN BRASS NO LACQUER (SBNL)

WEATHERED ANTIQUE NICKEL (WA)