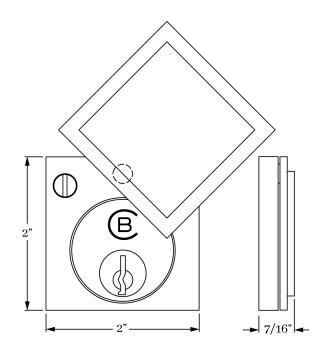

## SWING COVER

APPLICATIONS 18986 Swing Cover - Square

**PRODUCT DIMENSIONS** 2" x 2"

MATERIALS Solid Brass

HOW TO ORDER

1. Specify finish.