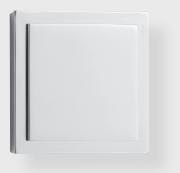

## SWING COVER

APPLICATIONS 18986 Swing Cover - Square

**PRODUCT DIMENSIONS** 2" x 2"

MATERIALS Solid Brass

HOW TO ORDER

1. Specify finish.