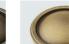

### **SOLID BRASS FINISHES**

OIL RUBBED BRONZE (BZ)

(BN)

POLISHED BRASS

REVERE BRASS (RB)

SATIN NICKEL (SN)

WEATHERED BRONZE (WZ)

KENSINGTON

(KN)

POLISHED CHROME

(PC)

REVERE TARNISHED

(RT)

MATTE BLACK (MB)

POLISHED ANTIQUE POLISHED ANTIQUE NO LACQUER (PANL) (PA)

BURNISHED BRASS

POLISHED SILVER

(SG)

ANTIQUE POLISHED SILVER (APS)

POLISHED NICKEL (PN)

WEATHERED ANTIQUE NICKEL (WA) WEATHERED BRASS (WB)