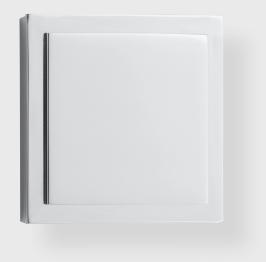

## SWING COVER

APPLICATIONS 18986 Swing Cover - Square

**PRODUCT DIMENSIONS** 2" x 2"

MATERIALS Solid Brass

HOW TO ORDER

1. Specify finish.