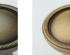

### **SOLID BRASS FINISHES**

OIL RUBBED BRONZE (BZ)

(BN)

POLISHED BRASS

REVERE BRASS (RB)

SATIN NICKEL (SN)

WEATHERED BRONZE (WZ)

KENSINGTON

(KN)

POLISHED CHROME

(PC)

REVERE TARNISHED

(RT)

MATTE BLACK (MB)

POLISHED ANTIQUE POLISHED ANTIQUE NO LACQUER (PANL) (PA)

BURNISHED BRASS

POLISHED SILVER

(SG)

ANTIQUE POLISHED SILVER (APS)

POLISHED NICKEL (PN)

WEATHERED ANTIQUE NICKEL (WA) WEATHERED BRASS (WB)