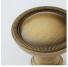

## SWING COVER

APPLICATIONS 18980 Swing Cover - Traditional

**PRODUCT DIMENSIONS** 2"

MATERIALS Solid Brass

HOW TO ORDER

1. Specify finish.