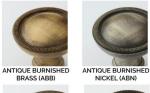

#### LEVEL 1

Antique Brass (AB) Antique Burnished Brass (ABB) Antique Revere Brass (ARB) Burnished Brass (BB) Oil Rubbed Bronze (BZ) Kensington (KN) Polished Antique (PA) Polished Antique - No Lacquer (PANL) Polished Brass (PB) Polished Brass - No Lacquer (PBNL) Satin Brass – No Lacquer (SBNL)

#### LEVEL 2

Antique Burnished Nickel (ABN) Antique Revere Nickel (ARN) Antique Nickel (AN) Burnished Nickel (BN) Matte Black (MB) Polished Chrome (PC) Polished Nickel (PN) Revere Nickel (RN) Satin Nickel (SN) Weathered Antique Nickel (WA) Weathered Copper (WC) Weathered Nickel (WN)