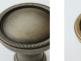

## SWING COVER

APPLICATIONS 18980 Swing Cover - Traditional

**PRODUCT DIMENSIONS** 2"

MATERIALS Solid Brass

HOW TO ORDER

1. Specify finish.