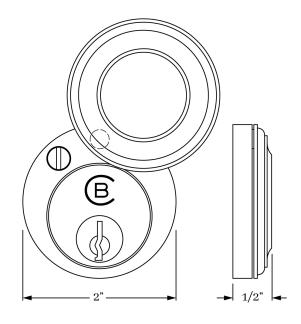

## SWING COVER

APPLICATIONS 18980 Swing Cover - Traditional

**PRODUCT DIMENSIONS** 2"

MATERIALS Solid Brass

HOW TO ORDER

1. Specify finish.