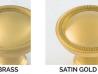

### **PRICE ON REQUEST**

Polished Gold (PG) Satin Gold (SG)

Custom finishes available on request.

Revere Brass (RB) Revere Tarnished (RT) Satin Brass (SB) Tarnished (TN) Weathered Brass (WB) Weathered Bronze (WZ)

SATIN BRASS (SB)

TARNISHED

(TN)

POLISHED GOLD

(PG)

ACC 21

SATIN SILVER

POLISHED BRASS NO LACQUER (PBNL)