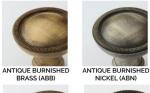

#### **SOLID BRASS FINISHES**

OIL RUBBED BRONZE (BZ)

(BN)

POLISHED BRASS

REVERE BRASS (RB)

SATIN NICKEL (SN)

WEATHERED BRONZE (WZ)

KENSINGTON

(KN)

POLISHED CHROME

(PC)

REVERE TARNISHED

(RT)

MATTE BLACK (MB)

POLISHED ANTIQUE POLISHED ANTIQUE NO LACQUER (PANL) (PA)

BURNISHED BRASS