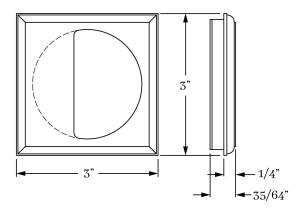

# CLASSIC BRASS

JAMESTOWN, NEW YORK

## FLUSH PULL

### ACCESSORIES



## FLUSH PULL

#### APPLICATIONS

18548 Square Flush Pull - OFFSET PASSAGE

#### **PRODUCT DIMENSIONS**

 $3" \ge 3"$ 

#### MATERIALS

Solid Brass

#### HOW TO ORDER

- 1. Specify application.
- 2. Specify finish.
- 3. Specify door thickness. Standard is 1-3/4".

#### REMEMBER

- 1. Verify jamb clearance for flush pull projection.
- 2. Edge pulls available Standard or Mortise.
- 3. Flush pull locks and edge pulls must be ordered seperately.



#### **SET COMPONENTS**

**Flush Pull** - includes one flush pull with EE trim and mounting hardware.





# CLASSIC BRASS

JAMESTOWN, NEW YORK

### SIGNATURE FINISHES

#### **SOLID BRASS FINISHES**







OIL RUBBED BRONZE (BZ)



(BN)

POLISHED BRASS





REVERE BRASS (RB)



SATIN NICKEL (SN)



WEATHERED BRONZE (WZ)



KENSINGTON

(KN)

POLISHED CHROME

(PC)

REVERE TARNISHED

(RT)



MATTE BLACK (MB)

POLISHED ANTIQUE POLISHED ANTIQUE NO LACQUER (PANL) (PA)

BURNISHED BRASS

POLISHED SILVER

(SG)

ANTIQUE POLISHED SILVER (APS)



POLISHED NICKEL (PN)





WEATHERED ANTIQUE NICKEL (WA) WEATHERED BRASS (WB)

#### LEVEL 1

Antique Brass (AB) Antique Burnished Brass (ABB) Antique Revere Brass (ARB) Burnished Brass (BB) Oil Rubbed Bronze (BZ) Kensington (KN) Polished Antique (PA) Polished Antique - No Lacquer (PANL) Polished Brass (PB) Polished Brass - No Lacquer (PBNL) Satin Brass – No Lac