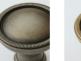

#### APPLICATIONS

18548 Square Flush Pull - OFFSET PASSAGE

#### **PRODUCT DIMENSIONS**

 $3" \ge 3"$ 