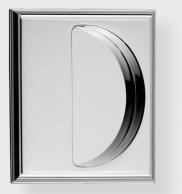

## FLUSH PULL

#### APPLICATIONS

18548 Square Flush Pull - OFFSET PASSAGE

#### **SET COMPONENTS**

**Flush Pull** - includes one flush pull with EE trim and mounting hardware.