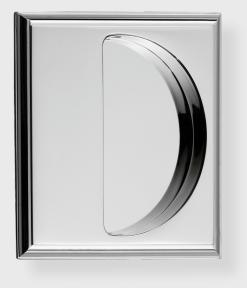

## FLUSH PULL

#### APPLICATIONS

18548 Square Flush Pull - OFFSET PASSAGE

#### **SET COMPONENTS**

**Flush Pull** - includes one flush pull with EE trim and mounting hardware.