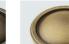

#### **SOLID BRASS FINISHES**

OIL RUBBED BRONZE (BZ)

(BN)

POLISHED BRASS

REVERE BRASS (RB)

SATIN NICKEL (SN)

WEATHERED BRONZE (WZ)

KENSINGTON

(KN)

POLISHED CHROME

(PC)

REVERE TARNISHED

(RT)

MATTE BLACK (MB)

POLISHED ANTIQUE POLISHED ANTIQUE NO LACQUER (PANL) (PA)

BURNISHED BRASS

POLISHED SILVER

(SG)

ANTIQUE POLISHED SILVER (APS)

POLISHED NICKEL (PN)

WEATHERED ANTIQUE NICKEL (WA) WEATHERED BRASS (WB)