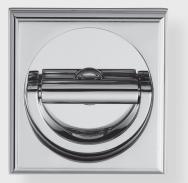

#### APPLICATIONS

18546 Square Flush Pull - W/ RING PULL

#### **PRODUCT DIMENSIONS**

3" x 3"

#### **SET COMPONENTS**

**Flush Pull** - includes one flush pull with EE trim and mounting hardware.