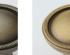

#### **SOLID BRASS FINISHES**

OIL RUBBED BRONZE (BZ)

(BN)

POLISHED BRASS

REVERE BRASS (RB)

SATIN NICKEL (SN)

WEATHERED BRONZE (WZ)

KENSINGTON

(KN)

POLISHED CHROME

(PC)

REVERE TARNISHED

(RT)

MATTE BLACK (MB)

POLISHED ANTIQUE POLISHED ANTIQUE NO LACQUER (PANL) (PA)

BURNISHED BRASS

POLISHED SILVER

(SG)

ANTIQUE POLISHED SILVER (APS)

POLISHED NICKEL (PN)

WEATHERED ANTIQUE NICKEL (WA) WEATHERED BRASS (WB)