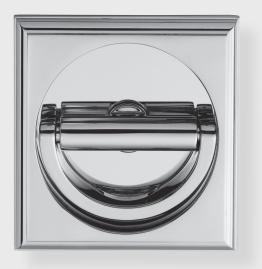

#### APPLICATIONS

18546 Square Flush Pull - W/ RING PULL

#### **PRODUCT DIMENSIONS**

3" x 3"

#### **SET COMPONENTS**

**Flush Pull** - includes one flush pull with EE trim and mounting hardware.