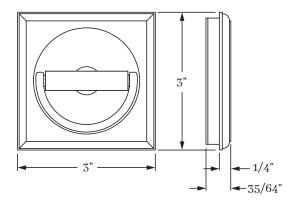

#### **PRODUCT DIMENSIONS**

3" x 3"

#### MATERIALS

Solid Brass

#### HOW TO ORDER

- 1. Specify application.
- 2. Specify finish.
- 3. Specify door thickness. Standard is  $1\mathchar`-3/4".$

#### REMEMBER

- 1. Verify jamb clearance for flush pull projection.
- 2. Edge pulls available Standard or Mortise.
- 3. Flush pull locks and edge pulls must be ordered seperately.