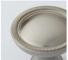

#### **SOLID BRASS FINISHES**

OIL RUBBED BRONZE (BZ)

(BN)

POLISHED BRASS

REVERE BRASS (RB)

SATIN NICKEL (SN)

WEATHERED BRONZE (WZ)

KENSINGTON

#### **LEVEL 2**

Antique Burnished Nickel (ABN) Antique Revere Nickel (ARN) Antique Nickel (AN) Burnished Nickel (BN) Matte Black (MB) Polished Chrome (PC) Polished Nickel (PN) Revere Nickel (RN) Satin Nickel (SN) Weathered Antique Nickel (WA) Weathered Copper (WC) Weathered Nickel (WN)