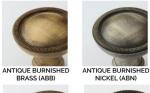

#### LEVEL 1

Antique Brass (AB) Antique Burnished Brass (ABB) Antique Revere Brass (ARB) Burnished Brass (BB) Oil Rubbed Bronze (BZ) Kensington (KN) Polished Antique (PA) Polished Antique - No Lacquer (PANL) Polished Brass (PB) Polished Brass - No Lacquer (PBNL) Satin Brass – No Lacquer (SBNL)

#### **LEVEL 2**

Antique Burnished Nickel (ABN) Antique Revere Nickel (ARN) Antique Nickel (AN) Burnished Nickel (BN) Matte Black (MB) Polished Chrome (PC) Polished Nickel (PN) Revere Nickel (RN) Satin Nickel (SN) Weathered Antique Nickel (WA) Weathered Copper (WC) Weathered Nickel (WN)