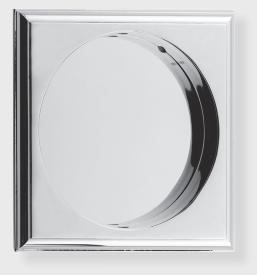

# CLASSIC BRASS

JAMESTOWN, NEW YORK

## FLUSH PULL

### ACCESSORIES



## FLUSH PULL

#### APPLICATIONS

18540 Square Flush Pull - PASSAGE

#### **PRODUCT DIMENSIONS**

 $3" \ge 3"$ 

#### MATERIALS

Solid Brass

#### HOW TO ORDER

- 1. Specify application.
- 2. Specify finish.
- 3. Specify door thickness. Standard is 1-3/4".

#### REMEMBER

- 1. Verify jamb clearance for flush pull projection.
- 2. Edge pulls available Standard or Mortise.
- 3. Flush pull locks and edge pulls must be ordered seperately.



#### **SET COMPONENTS**

Flush Pull Only includes one flush pull ONLY and mounting hardware.





# CLASSIC BRASS

JAMESTOWN, NEW YORK

### SIGNATURE FINISHES

#### **SOLID BRASS FINISHES**







OIL RUBBED BRONZE (BZ)



(BN)

POLISHED BRASS





REVERE BRASS (RB)



SATIN NICKEL (SN)



WEATHERED BRONZE (WZ)



KENSINGTON

(KN)

POLISHED CHROME

(PC)