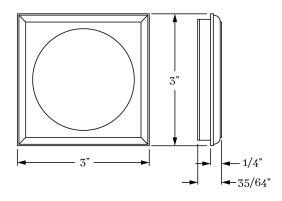

# CLASSIC BRASS

JAMESTOWN, NEW YORK

## FLUSH PULL

### ACCESSORIES



## FLUSH PULL

#### APPLICATIONS

18540 Square Flush Pull - PASSAGE

#### **PRODUCT DIMENSIONS**

 $3" \ge 3"$ 

#### MATERIALS

Solid Brass

#### HOW TO ORDER

- 1. Specify application.
- 2. Specify finish.
- 3. Specify door thickness. Standard is 1-3/4".

#### REMEMBER

- 1. Verify jamb clearance for flush pull projection.
- 2. Edge pulls available Standard or Mortise.
- 3. Flush pull locks and edge pulls must be ordered seperately.



#### **SET COMPONENTS**

Flush Pull Only includes one flush pull ONLY and mounting hardware.





# CLASSIC BRASS

JAMESTOWN, NEW YORK

### SIGNATURE FINISHES

#### **SOLID BRASS FINISHES**







OIL RUBBED BRONZE (BZ)



(BN)

POLISHED BRASS





REVERE BRASS (RB)



SATIN NICKEL (SN)



WEATHERED BRONZE (WZ)



KENSINGTON

(KN)

POLISHED CHROME

(PC)

REVERE TARNISHED

(RT)



MATTE BLACK (MB)

POLISHED ANTIQUE POLISHED ANTIQUE NO LACQUER (PANL) (PA)

BURNISHED BRASS

POLISHED SILVER

(SG)

ANTIQUE POLISHED SILVER (APS)



POLISHED NICKEL (PN)





WEATHERED ANTIQUE NICKEL (WA) WEATHERED BRASS (WB)

#### LEVEL 1

Antique Brass (AB) Antique Burnished Brass (ABB) Antique Revere Brass (ARB) Burnished Brass (BB) Oil Rubbed Bronze (BZ) Kensington (KN) Polished Antique (PA) Polished Antique - No Lacquer (PANL) Polished Brass (PB) Polished Brass - No Lacquer (PBNL) Satin Brass – No Lac