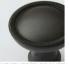

#### **SOLID BRASS FINISHES**

OIL RUBBED BRONZE (BZ)

(BN)

POLISHED BRASS

REVERE BRASS (RB)

SATIN NICKEL (SN)

WEATHERED BRONZE (WZ)

KENSINGTON

#### **LEVEL 2**

Antique Burnished Nickel (ABN) Antique Revere Nickel (ARN) Antique Nickel (AN) Burnished Nickel (BN) Matte Black (MB) Polished Chrome (PC) Polished Nickel (PN) Revere Nickel (RN) Satin Nickel (SN) Weathered Antique Nickel (WA) Weathered Copper (WC) Weathered Nickel (WN)