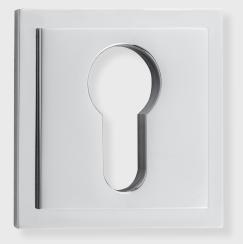

#### APPLICATIONS

17882 Square Euro Cylinder Collar

MATERIALS Solid Brass

**HOW TO ORDER** 1. Specify finish.

1 5

**REMEMBER** 1. Cylinders order separate.