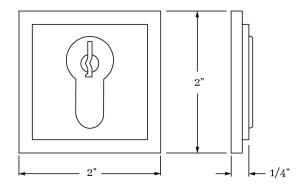

#### APPLICATIONS

17882 Square Euro Cylinder Collar

MATERIALS Solid Brass

**HOW TO ORDER** 1. Specify finish.

1 5

**REMEMBER** 1. Cylinders order separate.