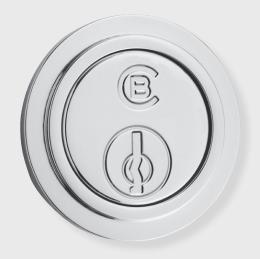

## CYLINDER COLLAR

APPLICATIONS

17879 Cylinder Collar

MATERIALS Solid Brass

**HOW TO ORDER** 1. Specify finish.

in opeeing minom

**REMEMBER** 1. Cylinders order separate.