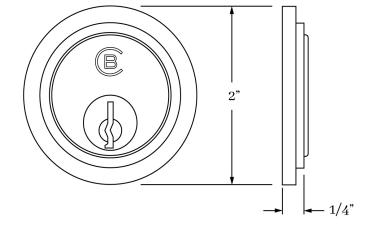

## CYLINDER COLLAR

APPLICATIONS

17879 Cylinder Collar

MATERIALS Solid Brass

**HOW TO ORDER** 1. Specify finish.

in opeeing minom

**REMEMBER** 1. Cylinders order separate.