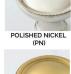

Weathered Brass (WB) Weathered Bronze (WZ)

Burnished Nickel (BN) Matte Black (MB) Polished Chrome (PC) Polished Nickel (PN) Revere Nickel (RN)

POLISHED SILVER

SATIN NICKEL (SN)

WEATHERED BRASS

Satin Nickel (SN) Weathered Antique Nickel (WA) Weathered Copper (WC)