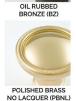

Antique Burnished Nickel (ABN) Antique Revere Nickel (ARN) Antique Nickel (AN)

Polished Antique — No Lacquer (PANL)

Polished Brass — No Lacquer (PBNL)

Antique Burnished Brass (ABB) Antique Revere Brass (ARB) Burnished Brass (BB) Oil Rubbed Bronze (BZ)