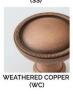

Weathered Brass (WB) Weathered Bronze (WZ)

Burnished Nickel (BN) Matte Black (MB) Polished Chrome (PC) Polished Nickel (PN) Revere Nickel (RN)

POLISHED SILVER

SATIN NICKEL (SN)

WEATHERED BRASS

Satin Nickel (SN) Weathered Antique Nickel (WA) Weathered Copper (WC)