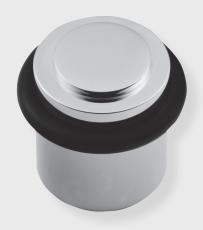

#### **APPLICATIONS**

17672 Shore Door Stop

#### **PRODUCT DIMENSIONS**

1-1/2" x 1-1/2"

#### **MATERIALS**

Solid Brass