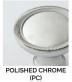

Weathered Brass (WB) Weathered Bronze (WZ)

Burnished Nickel (BN) Matte Black (MB) Polished Chrome (PC) Polished Nickel (PN) Revere Nickel (RN)

POLISHED SILVER

SATIN NICKEL (SN)

WEATHERED BRASS

Satin Nickel (SN) Weathered Antique Nickel (WA) Weathered Copper (WC)