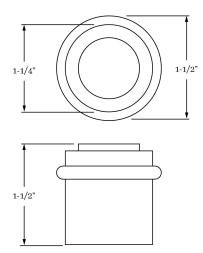

# CLASSIC BRASS

JAMESTOWN, NEW YORK

## SHORE DOOR STOP

ACCESSORIES



### MODERN WALL DOOR STOP

#### **APPLICATIONS**

17672 Shore Door Stop

#### **PRODUCT DIMENSIONS**

1-1/2" x 1-1/2"

#### **MATERIALS**

Solid Brass

#### **HOW TO ORDER**

1. Specify finish.

#### **REMEMBER**

1. Should you require a modified height on the floor door stop contact us.





## CLASSIC BRASS

JAMESTOWN, NEW YORK

#### SIGNATURE FINISHES

#### **SOLID BRASS FINISHES**























Revere Brass (RB) POLISHED ANTIQUE NO LACQUER (PANL) Revere Tarnished (RT)

Kensington (KN) Polished Antique (PA)

Polished Brass (PB)

LEVEL 1 Antique Brass (AB)



LEVEL 2

Satin Brass — No Lacquer (SBNL) Tarnished (TN)

Antique Burnished Nickel (ABN) Antique Revere Nickel (ARN) Antique Nickel (AN)

Polished Antique — No Lacquer (PANL)

Polished Brass — No Lacquer (PBNL)

Antique Burnished Brass (ABB) Antique Revere Brass (ARB) Burnished Brass (BB) Oil Rubbed Bronze (BZ)

Weathered Brass (WB) Weathered Bronze (WZ)

Burnished Nickel (BN) Matte Black (MB) Polished Chrome (PC) Polished Nickel (PN) Revere Nickel (RN)













POLISHED SILVER

















SATIN NICKEL