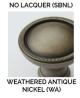

#### **SOLID BRASS FINISHES**

Revere Brass (RB) POLISHED ANTIQUE NO LACQUER (PANL) Revere Tarnished (RT)

Kensington (KN) Polished Antique (PA)

Polished Brass (PB)

LEVEL 1 Antique Brass (AB)

LEVEL 2

Satin Brass — No Lacquer (SBNL) Tarnished (TN)

Weathered Brass (WB) Weathered Bronze (WZ)

Burnished Nickel (BN) Matte Black (MB) Polished Chrome (PC) Polished Nickel (PN) Revere Nickel (RN)

POLISHED SILVER

SATIN NICKEL (SN)

WEATHERED BRASS

Satin Nickel (SN) Weathered Antique Nickel (WA) Weathered Copper (WC)