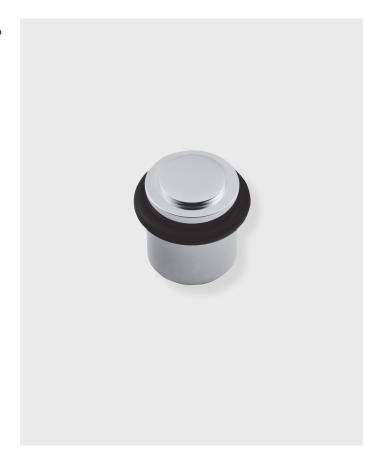

#### **APPLICATIONS**

17672 Shore Door Stop

#### **PRODUCT DIMENSIONS**

1-1/2" x 1-1/2"

#### **MATERIALS**

Solid Brass