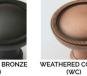

Antique Burnished Nickel (ABN) Antique Revere Nickel (ARN) Antique Nickel (AN)

Polished Antique — No Lacquer (PANL)

Polished Brass — No Lacquer (PBNL)

Antique Burnished Brass (ABB) Antique Revere Brass (ARB) Burnished Brass (BB) Oil Rubbed Bronze (BZ)

Weathered Brass (WB) Weathered Bronze (WZ)

Burnished Nickel (BN) Matte Black (MB) Polished Chrome (PC) Polished Nickel (PN) Revere Nickel (RN)

POLISHED SILVER

SATIN NICKEL (SN)

WEATHERED BRASS

Satin Nickel (SN) Weathered Antique Nickel (WA) Weathered Copper (WC)