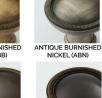

#### LEVEL 2

Antique Burnished Nickel (ABN) Antique Nickel (AN) Burnished Nickel (BN) Matte Black (MB) Polished Chrome (PC) Polished Nickel (PN) Revere Nickel (RN) Satin Nickel (SN) Weathered Antique Nickel (WA) Weathered Copper (WC) Weathered Nickel (WN)