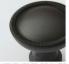

#### LEVEL 1

Antique Brass (AB) Antique Burnished Brass (ABB) Burnished Brass (BB) Oil Rubbed Bronze (BZ) Kensington (KN) Polished Antique (PA) Polished Antique – No Lacquer (PANL) Polished Brass (PB) Polished Brass - No Lacquer (PBNL) Revere Brass (RB) Revere Tarnished (RT) Satin Brass (SB) Satin Brass – No Lacquer (SBNL) Tarnished (TN) Weathered Brass (WB) Weathered Bronze (WZ)

#### LEVEL 2

Antique Burnished Nickel (ABN) Antique Nickel (AN) Burnished Nickel (BN) Matte Black (MB) Polished Chrome (PC) Polished Nickel (PN) Revere Nickel (RN) Satin Nickel (SN) Weathered Antique Nickel (WA) Weathered Copper (WC) Weathered Nickel (WN)