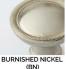

#### LEVEL 2

Antique Burnished Nickel (ABN) Antique Nickel (AN) Burnished Nickel (BN) Matte Black (MB) Polished Chrome (PC) Polished Nickel (PN) Revere Nickel (RN) Satin Nickel (SN) Weathered Antique Nickel (WA) Weathered Copper (WC) Weathered Nickel (WN)