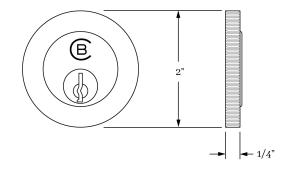

## CYLINDER COLLAR

APPLICATIONS 17408 Coin Slab Cylinder Collar

MATERIALS Solid Brass

**HOW TO ORDER** 1. Specify finish.

**REMEMBER** 1. Cylinders order separate.