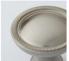

#### LEVEL 2

Antique Burnished Nickel (ABN) Antique Nickel (AN) Burnished Nickel (BN) Matte Black (MB) Polished Chrome (PC) Polished Nickel (PN) Revere Nickel (RN) Satin Nickel (SN) Weathered Antique Nickel (WA) Weathered Copper (WC) Weathered Nickel (WN)

#### LEVEL 3

Antique Polished Silver (APS) Polished Silver (PS) Satin Silver (SS)