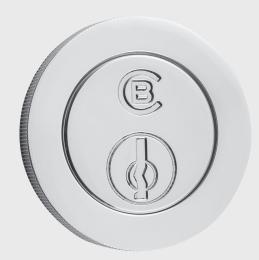

## CYLINDER COLLAR

APPLICATIONS 17408 Coin Slab Cylinder Collar

MATERIALS Solid Brass

**HOW TO ORDER** 1. Specify finish.

**REMEMBER** 1. Cylinders order separate.