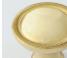

#### **SOLID BRASS FINISHES**

OIL RUBBED BRONZE (BZ)

POLISHED BRASS NO LACQUER (PBNL)

REVERE NICKEL

(RN)

SATIN SILVER

POLISHED BRASS (PR)

REVERE BRASS (RB)

#### LEVEL 1

Antique Brass (AB) Antique Burnished Brass (ABB) Burnished Brass (BB) Oil Rubbed Bronze (BZ) Kensington (KN) Polished Antique (PA) Polished Antique – No Lacquer (PANL) Polished Brass (PB) Polished Brass - No Lacquer (PBNL) Revere Brass (RB) Revere Tarnished (RT) Satin Brass (SB) Satin Brass – No Lacquer (SBNL) Tarnished (TN) Weathered Brass (WB) Weathered Bronze (WZ)