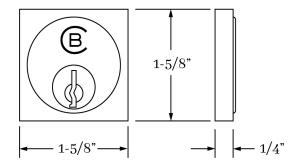

### CYLINDER COLLAR

#### **APPLICATIONS**

17168 Cylinder Collar

#### **MATERIALS**

Solid Brass