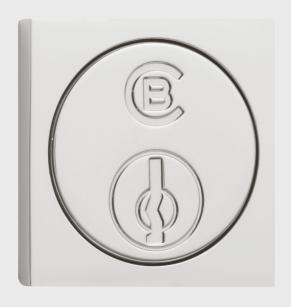

# CLASSIC BRASS

JAMESTOWN, NEW YORK

## CYLINDER COLLAR

APRÈS COLLECTION



### CYLINDER COLLAR

#### **APPLICATIONS**

17168 Cylinder Collar

#### **MATERIALS**

Solid Brass

#### **HOW TO ORDER**

1. Specify finish.

#### **REMEMBER**

 ${\bf 1.} \ \ {\bf Cylinders\ order\ separate.}$ 





## CLASSIC BRASS

JAMESTOWN, NEW YORK

#### SIGNATURE FINISHES

#### **SOLID BRASS FINISHES**





OIL RUBBED BRONZE (BZ)



KENSINGTON



MATTE BLACK (MB)



POLISHED ANTIQUE







Polished Brass — No Lacquer (PBNL) Revere Brass (RB) Revere Tarnished (RT) POLISHED ANTIQUE NO LACQUER (PANL) Satin Brass (SB)

LEVEL 1 Antique Brass (AB)

Antique Burnished Brass (ABB)

Polished Antique — No Lacquer (PANL)

Burnished Brass (BB) Oil Rubbed Bronze (BZ) Kensington (KN)

Polished Antique (PA)

Polished Brass (PB)

Satin Brass — No Lacquer (SBNL) Tarnished (TN) Weathered Brass (WB)