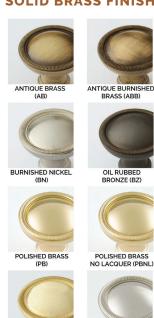

### SIGNATURE FINISHES

#### **SOLID BRASS FINISHES**

OIL RUBBED BRONZE (BZ)

KENSINGTON

MATTE BLACK

POLISHED ANTIQUE

Revere Tarnished (RT) POLISHED ANTIQUE NO LACQUER (PANL) Satin Brass (SB) Satin Brass — No Lacquer (SBNL)

LEVEL 2

LEVEL 1 Antique Brass (AB)

Tarnished (TN) Weathered Brass (WB)

Antique Burnished Nickel (ABN)

Weathered Antique Nickel (WA) Weathered Copper (WC)

Antique Burnished Brass (ABB)

Polished Antique — No Lacquer (PANL)

Polished Brass — No Lacquer (PBNL)

Burnished Brass (BB) Oil Rubbed Bronze (BZ) Kensington (KN)

Polished Antique (PA)

Polished Brass (PB)

Revere Brass (RB)

Weathered Bronze (WZ)

Antique Nickel (AN) Burnished Nickel (BN) Matte Black (MB)

Polished Chrome (PC) Polished Nickel (PN) Revere Nickel (RN) Satin Nickel (SN)

Weathered Nickel (WN)

REVERE BRASS

POLISHED NICKEL (PN)

POLISHED SILVER

WEATHERED BRONZE

WEATHERED COPPER

WEATHERED NICKEL

WEATHERED BRASS

LEVEL 3

Antique Polished Silver (APS) Polished Silver (PS) Satin Silver (SS)