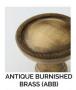

LEVEL 1 Antique Brass (AB)

Tarnished (TN) Weathered Brass (WB)

Antique Burnished Nickel (ABN)

Weathered Antique Nickel (WA) Weathered Copper (WC)

Antique Burnished Brass (ABB)

Polished Antique — No Lacquer (PANL)