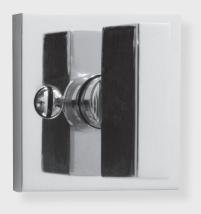

### MORTISE BOLTS

#### **APPLICATIONS**

17160 Complete Mortise Bolt Set 17161 Turnpiece and Plate w/ Mortise Bolt 17162 Turnpiece and Plate