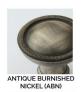

LEVEL 1 Antique Brass (AB)

Tarnished (TN) Weathered Brass (WB)

Antique Burnished Nickel (ABN)

Weathered Antique Nickel (WA) Weathered Copper (WC)

Antique Burnished Brass (ABB)

Polished Antique — No Lacquer (PANL)