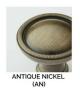

Polished Brass — No Lacquer (PBNL)

Burnished Brass (BB) Oil Rubbed Bronze (BZ) Kensington (KN)

Polished Antique (PA)

Polished Brass (PB)

Revere Brass (RB)

Weathered Bronze (WZ)

Antique Nickel (AN) Burnished Nickel (BN) Matte Black (MB)