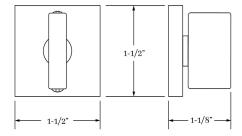

DUCT DIMENSIONS**

1-1/2" x 1-1/2"

#### **MATERIALS**

Solid Brass

#### **HOW TO ORDER**

- 1. Specify application.
- 2. Specify finish. If split finish is required, specify exterior/interior.
- 3. Specify door thickness. Standard thickness is 1-3/4".
- 4. Specify backset required. Standard is 2-3/8".

#### **REMEMBER**

1. Standard backset is 2-3/8". If required, specify 2-3/4" backset.



#### **SET COMPONENTS**

Complete Mortise Bolt Set includes turnpiece and plate, mortise bolt (2-3/8" backset), strike, faceplate, dust box, EE trim and mounting hardware.

Turnpiece and Plate w/ Mortise Bolt includes turnpiece and plate, mortise bolt (2-3/8" backset), strike, faceplate, dust box and mounting hardware.

**Turnpiece and Plate** includes turnpiece and plate ONLY and mounting hardware.



# CLASSIC BRASS

JAMESTOWN, NEW YORK

### SIGNATURE FINISHES

#### **SOLID BRASS FINISHES**





OIL RUBBED BRONZE (BZ)



KENSINGTON



MATTE BLACK



POLISHED ANTIQUE







Revere Tarnished (RT) POLISHED ANTIQUE NO LACQUER (PANL) Satin Brass (SB) Satin Brass — No Lacquer (SBNL)

LEVEL 2

LEVEL 1 Antique Brass (AB)

Tarnished (TN) Weathered Brass (WB)

Antique Burnished Nickel (ABN)

Weathered Antique Nickel (WA) Weathered Copper (WC)

Antique Burnished Brass (ABB)

Polished Antique — No Lacquer (PANL)

Polished Brass — No Lacquer (PBNL)

Burnished Brass (BB) Oil Rubbed Bronze (BZ) Kensington (KN)

Polished Antique (PA)

Polished Brass (PB)

Revere Brass (RB)

Weathered Bronze (WZ)

Antique Nickel (AN) Burnished Nickel (BN) Matte Black (MB)

Polished Chrome (PC) Polished Nickel (PN) Re