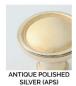

WEATHERED BRASS

LEVEL 3

Antique Polished Silver (APS) Polished Silver (PS) Satin Silver (SS)