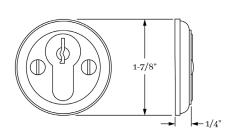

## EURO CYLINDER COLLAR

**APPLICATIONS** 14998 Plain Euro Cylinder Collar

**PRODUCT DIMENSIONS** 1-7/8"

MATERIALS Solid Brass

HOW TO ORDER

1. Specify finish.

REMEMBER

1. Cylinders order separate.