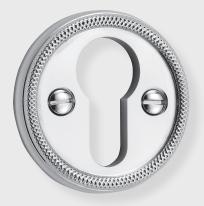

## EURO CYLINDER COLLAR

**APPLICATIONS** 14993 Cross Hatch Euro Cylinder Collar