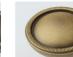

#### **SOLID BRASS FINISHES**

OIL RUBBED BRONZE (BZ)

POLISHED BRASS NO LACQUER (PBNL)

REVERE NICKEL

(RN)

POLISHED BRASS (PR)

REVERE BRASS (RB)

SATIN NICKEL (SN)

POLISHED NICKEL (PN)

SATIN BRASS NO LACQUER (SBNL)

WEATHERED ANTIQUE NICKEL (WA)