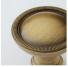

## EURO CYLINDER COLLAR

**APPLICATIONS** 14993 Cross Hatch Euro Cylinder Collar

## **PRODUCT DIMENSIONS** 1-7/8"

MATERIALS Solid Brass

HOW TO ORDER

1. Specify finish.