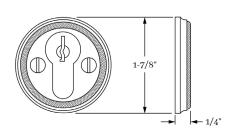

## **PRODUCT DIMENSIONS** 1-7/8"

MATERIALS Solid Brass

HOW TO ORDER

1. Specify finish.