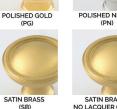

#### **SOLID BRASS FINISHES**

OIL RUBBED BRONZE (BZ)

POLISHED BRASS NO LACQUER (PBNL)

REVERE NICKEL

(RN)

POLISHED BRASS (PR)

REVERE BRASS (RB)

SATIN NICKEL (SN)

POLISHED NICKEL (PN)

SATIN BRASS NO LACQUER (SBNL)

WEATHERED ANTIQUE NICKEL (WA)

### **PRICE ON REQUEST**

Polished Gold (PG) Satin Gold (SG)

Custom finishes available on request.

WEATHERED BRASS

(WB)

SATIN GOLD

(SG)

BURNISHED BRASS