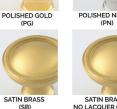

#### **SOLID BRASS FINISHES**

OIL RUBBED BRONZE (BZ)

POLISHED BRASS NO LACQUER (PBNL)

REVERE NICKEL

(RN)

POLISHED BRASS (PR)

REVERE BRASS (RB)

SATIN NICKEL (SN)

## **PRICE ON REQUEST**

Polished Gold (PG) Satin Gold (SG)

Custom finishes available on request.

WEATHERED BRASS

(WB)

SATIN GOLD

(SG)

BURNISHED BRASS