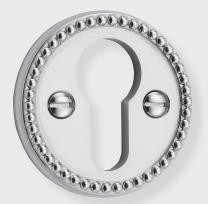

## CLASSIC BRASS

JAMESTOWN, NEW YORK

## EURO CYLINDER COLLAR

CHAUTAUQUA COLLECTION



## EURO CYLINDER COLLAR

APPLICATIONS 14992 Bead Euro Cylinder Collar

## **PRODUCT DIMENSIONS** 1-7/8"

MATERIALS Solid Brass

HOW TO ORDER

1. Specify finish.

#### REMEMBER

1. Cylinders order separate.







# CLASSIC BRASS

JAMESTOWN, NEW YORK

## SIGNATURE FINISHES

#### **SOLID BRASS FINISHES**







OIL RUBBED BRONZE (BZ)

POLISHED BRASS NO LACQUER (PBNL)

REVERE NICKEL

(RN)



POLISHED BRASS (PR)



REVERE BRASS (RB)



SATIN NICKEL (SN)



WEATHERED BRONZE (WZ)



SATIN SILVER

ANTIQUE BURNISHED NICKEL (ABN)

KENSINGTON

(KN)

POLISHED CHROME

(PC)

REVERE TARNISHED

(RT)

SATIN TARNISHED (STN)

WEATHERED NICKEL

(WN



MATTE BLACK (MB)

TARNISHED (TN)

POLISHED ANTIQUE POLISHED ANTIQUE NO LACQUER (PANL) (PA)

ANTIQUE POLISHED SILVER (APS)



POLISHED NICKEL (PN)



SATIN BR