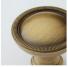

## EURO CYLINDER COLLAR

APPLICATIONS 14992 Bead Euro Cylinder Collar

## **PRODUCT DIMENSIONS** 1-7/8"

MATERIALS Solid Brass

HOW TO ORDER

1. Specify finish.