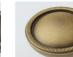

#### **SOLID BRASS FINISHES**

OIL RUBBED BRONZE (BZ)

POLISHED BRASS NO LACQUER (PBNL)

REVERE NICKEL

(RN)

POLISHED BRASS (PR)

REVERE BRASS (RB)

SATIN NICKEL (SN)

## LEVEL 1

Antique Brass (AB) Antique Burnished Brass (ABB) Burnished Brass (BB) Oil Rubbed Bronze (BZ) Kensington (KN) Polished Antique (PA) Polished Antique – No Lacquer (PANL) Polished Brass (PB) Polished Brass - No Lacquer (PBNL) Revere Brass (RB) Revere Tarnished (RT) Satin Brass (SB) Satin Brass – No Lacquer (SBNL) Tarnished (TN) Weathered Brass (WB) Weathered Bronze (WZ)