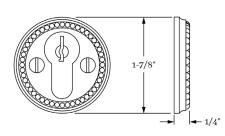

## **PRODUCT DIMENSIONS** 1-7/8"

MATERIALS Solid Brass

HOW TO ORDER

1. Specify finish.