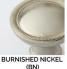

WEATHERED BRONZE (WZ)

SATIN SILVER

ANTIQUE BURNISHED NICKEL (ABN)

KENSINGTON

(KN)

POLISHED CHROME

(PC)

REVERE TARNISHED

## **LEVEL 2**

Antique Burnished Nickel (ABN) Antique Nickel (AN) Burnished Nickel (BN) Matte Black (MB) Polished Chrome (PC) Polished Nickel (PN) Revere Nickel (RN) Satin Nickel (SN) Weathered Antique Nickel (WA) Weathered Copper (WC) Weathered Nickel (WN)