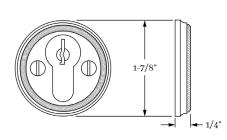

## EURO CYLINDER COLLAR

**APPLICATIONS** 14990 Rope Euro Cylinder Collar

**PRODUCT DIMENSIONS** 1-7/8"

MATERIALS Solid Brass

HOW TO ORDER

1. Specify finish.

REMEMBER

1. Cylinders order separate.