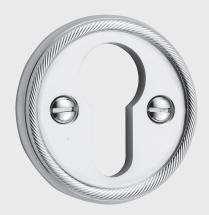

## EURO CYLINDER COLLAR

**APPLICATIONS** 14990 Rope Euro Cylinder Collar

**PRODUCT DIMENSIONS** 1-7/8"

MATERIALS Solid Brass

HOW TO ORDER

1. Specify finish.

REMEMBER

1. Cylinders order separate.