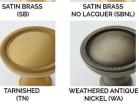

## **SOLID BRASS FINISHES**

KENSINGTON

Polished Antique — No Lacquer (PANL) Polished Brass (PB)

Antique Burnished Brass (ABB)

Revere Tarnished (RT) Satin Brass (SB)

Burnished Brass (BB) Oil Rubbed Bronze (BZ) Kensington (KN)

Polished Antique (PA)

LEVEL 1 Antique Brass (AB)

Satin Brass — No Lacquer (SBNL) Tarnished (TN)

Antique Burnished Nickel (ABN)

Weathered Antique Nickel (WA) Weathered Copper (WC)

Weathered Brass (WB)

Weathered Bronze (WZ)