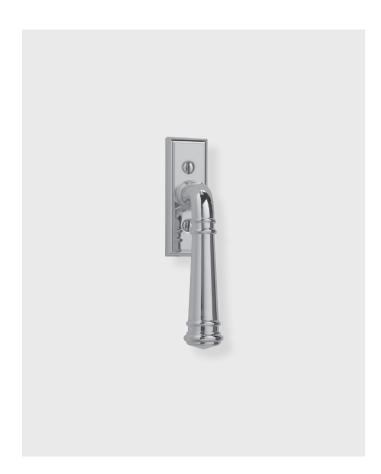

## **SET COMPONENTS**

Multi Point Window Trim Set includes one M/P window escutcheon (43mm) with lever attached, detent mechanism, 7mm straight spindle and two M5 screws.