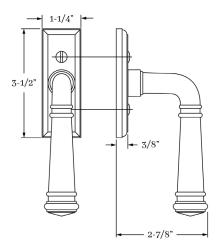

#### REMEMBER

- 1. 7mm spindle is standard...must supply required projection from underside of escutcheon.
- 2.  $43\mathrm{mm}$  screw center to center M5 oval slot head screws are standard.
- 3. Escutcheon width is critical dimension, please verify.
- 4. Includes detent mechanism.

## **SET COMPONENTS**

Multi Point Window Trim Set includes one M/P window escutcheon (43mm) with lever attached, detent mechanism, 7mm straight spindle and two M5 screws.