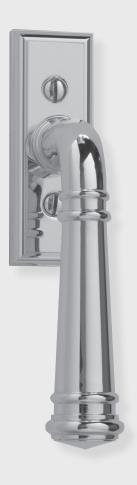

## **SET COMPONENTS**

Multi Point Window Trim Set includes one M/P window escutcheon (43mm) with lever attached, detent mechanism, 7mm straight spindle and two M5 screws.