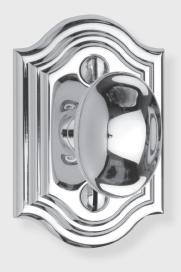

#### APPLICATIONS

7994 Complete Mortise Bolt Set7995 Turnpiece and Plate w/ Mortise Bolt7996 Turnpiece and Plate

### **SET COMPONENTS**

**Complete Mortise Bolt Set** includes turnpiece and plate, mortise bolt (2-3/8" backset), strike, faceplate, dust box, EE trim and mounting hardware.

**Turnpiece and Plate w/ Mortise Bolt** includes turnpiece and plate, mortise bolt (2-3/8" backset), strike, faceplate, dust box and mounting hardware.