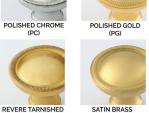

SATIN NICKEL (SN)

WEATHERED BRONZE (WZ)

KENSINGTON

(KN)

(PC)

(RT)

SATIN TARNISHED (STN)

WEATHERED NICKEL

(WN

MATTE BLACK (MB)

POLISHED ANTIQUE POLISHED ANTIQUE NO LACQUER (PANL) (PA)

ANTIQUE POLISHED SILVER (APS)

POLISHED NICKEL (PN) POLISHED SILVER

(SG)

BURNISHED BRASS

WEATHERED ANTIQUE NICKEL (WA) WEATHERED BRASS (WB)

## LEVEL 1

Antique Brass (AB) Antique Burnished Brass (ABB) Burnished Brass (BB) Oil Rubbed Bronze (BZ) Kensington (KN) Polished Antique (PA) Polished Antique – No Lacquer (PANL) Polished Brass (PB) Polished Brass - No Lacquer (PBNL) Revere Brass (RB) Revere Tarnished (RT) Satin Brass (SB) Satin Brass – No Lacquer (SBNL) Tarnished (TN) Weathered Brass (WB) Weathered Bronze (WZ)

## LEVEL 2

Antique Burnished Nickel (ABN) Antique Nickel (AN) Burnished Nickel (BN) Matte Black (MB) Polished Chrome (PC) Polished Nickel (PN) Revere Nickel (RN) Satin Nickel (SN) Weathered Antique Nickel (WA) Weathered Copper (WC) Weathered Nickel (WN)

## **PRICE ON REQUEST**

Polished Gold (PG) Satin Gold (SG)

Custom finishes available on request.

TARNISHED (TN)