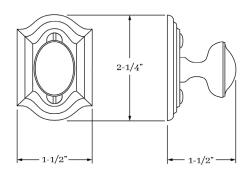

e

## **PRODUCT DIMENSIONS**

1-1/2" x 2-1/4"

MATERIALS Solid Brass

### **HOW TO ORDER**

1. Specify application.

2. Specify finish. If split finish is required, specify exterior/interior.

- 3. Specify door thickness. Standard thickness is 1-3/4".
- 4. Specify backset required. Standard is 2-3/8".

### REMEMBER

1. Standard backset is 2-3/8". If required, specify 2-3/4" backset.



### **SET COMPONENTS**

**Complete Mortise Bolt Set** includes turnpiece and plate, mortise bolt (2-3/8" backset), strike, faceplate, dust box, EE trim and mounting hardware.

**Turnpiece and Plate w/ Mortise Bolt** includes turnpiece and plate, mortise bolt (2-3/8" backset), strike, faceplate, dust box and mounting hardware.

**Turnpiece and Plate** includes turnpiece and plate ONLY and mounting hardware.





# CLASSIC BRASS

JAMESTOWN, NEW YORK

# SIGNATURE FINISHES

### **SOLID BRASS FINISHES**





BURNISHED NICKEL





OIL RUBBED BRONZE (BZ)

REVERE NICKEL

(RN)

SATIN SILVER

POLISHED BRASS POLISHED BRASS NO LACQUER (PBNL) (PR)



REVERE BRASS (RB)



SATIN NICKEL (SN)



WEATHERED BRONZE (WZ)





KENSINGTON

(KN)

(PC)

(RT)

SATIN TARNISHED (STN)

WEATHERED NICKEL

(WN

MATTE BLACK (MB)

POLISHED ANTIQUE POLISHED ANTIQUE NO LACQUER (PANL) (PA)

ANTIQUE POLISHED SILVER (APS)



POLISHED NICKEL (PN) POLISHED SILVER



(SG)

BURNISHED BRASS



WEATHERED ANTIQUE NICKEL (WA) WEATHERED BRASS (WB)

## LEVEL 1

Antique Brass (AB) Antique Burnished Brass (ABB) Burnished Brass (BB) Oil Rubbed Bronze (BZ) Kensington (KN) Polished Antique (PA) Polished Antique – No Lacquer (PANL) Polished Brass