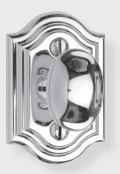

#### APPLICATIONS

7994 Complete Mortise Bolt Set7995 Turnpiece and Plate w/ Mortise Bolt7996 Turnpiece and Plate

**Turnpiece and Plate** includes turnpiece and plate ONLY and mounting hardware.