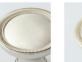

#### **SOLID BRASS FINISHES**

OIL RUBBED BRONZE (BZ)

POLISHED BRASS NO LACQUER (PBNL)

REVERE NICKEL

(RN)

SATIN SILVER

POLISHED BRASS (PR)

REVERE BRASS (RB)

SATIN NICKEL (SN)

WEATHERED BRONZE (WZ)

WEATHERED COPPER (WC)

KENSINGTON

(KN)

POLISHED CHROME

(PC)

REVERE TARNISHED

(RT)

ANTIQUE NICKEL (AN)

POLISHED GOLD

(PG)

SATIN BRASS

(SB)

MATTE BLACK (MB)

POLISHED ANTIQUE POLISHED ANTIQUE NO LACQUER (PANL) (PA)

ANTIQUE POLISHED SILVER (APS)

SATIN BRASS NO LACQUER (SBNL)

WEATHERED ANTIQUE NICKEL (WA) WEATHERED BRASS (WB)