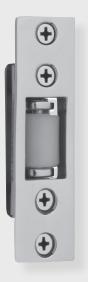

### ROLLER LATCH

APPLICATIONS 9954 Heavy Duty Roller Latch

**PRODUCT DIMENSIONS** 3-3/8" x 1"

MATERIALS Solid Brass