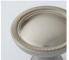

#### LEVEL 2

Antique Burnished Nickel (ABN) Antique Nickel (AN) Burnished Nickel (BN) Matte Black (MB) Polished Chrome (PC) Polished Nickel (PN) Revere Nickel (RN) Satin Nickel (SN) Weathered Antique Nickel (WA) Weathered Copper (WC) Weathered Nickel (WN)