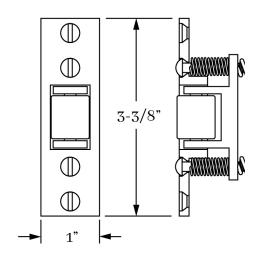

### ROLLER LATCH

APPLICATIONS 9954 Heavy Duty Roller Latch

**PRODUCT DIMENSIONS** 3-3/8" x 1"

MATERIALS Solid Brass