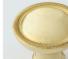

#### LEVEL 1

Antique Brass (AB) Antique Burnished Brass (ABB) Burnished Brass (BB) Oil Rubbed Bronze (BZ) Kensington (KN) Polished Antique (PA) Polished Antique – No Lacquer (PANL) Polished Brass (PB) Polished Brass - No Lacquer (PBNL) Revere Brass (RB) Revere Tarnished (RT) Satin Brass (SB) Satin Brass – No Lacquer (SBNL) Tarnished (TN) Weathered Brass (WB) Weathered Bronze (WZ)