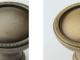

#### **SOLID BRASS FINISHES**

OIL RUBBED BRONZE (BZ)

POLISHED BRASS NO LACQUER (PBNL)

REVERE NICKEL

(RN)

SATIN SILVER

POLISHED BRASS (PR)

REVERE BRASS (RB)

SATIN NICKEL (SN)

WEATHERED BRONZE (WZ)

WEATHERED COPPER (WC)

KENSINGTON

(KN)

POLISHED CHROME

(PC)

REVERE TARNISHED

(RT)

ANTIQUE NICKEL (AN)

POLISHED GOLD

(PG)

SATIN BRASS

(SB)

MATTE BLACK (MB)

POLISHED ANTIQUE POLISHED ANTIQUE NO LACQUER (PANL) (PA)

ANTIQUE POLISHED SILVER (APS)

SATIN BRASS NO LACQUER (SBNL)

WEATHERED ANTIQUE NICKEL (WA) WEATHERED BRASS (WB)