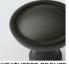

#### LEVEL 2

Antique Burnished Nickel (ABN) Antique Nickel (AN) Burnished Nickel (BN) Matte Black (MB) Polished Chrome (PC) Polished Nickel (PN) Revere Nickel (RN) Satin Nickel (SN) Weathered Antique Nickel (WA) Weathered Copper (WC) Weathered Nickel (WN)