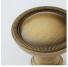

### ROLLER LATCH

APPLICATIONS 9954 Heavy Duty Roller Latch

**PRODUCT DIMENSIONS** 3-3/8" x 1"

MATERIALS Solid Brass