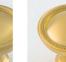

#### **SOLID BRASS FINISHES**

OIL RUBBED BRONZE (BZ)

POLISHED BRASS NO LACQUER (PBNL)

REVERE NICKEL

(RN)

SATIN SILVER

POLISHED BRASS (PR)

REVERE BRASS (RB)

SATIN NICKEL (SN)

WEATHERED BRONZE (WZ)

WEATHERED COPPER (WC)

KENSINGTON

(KN)

POLISHED CHROME

(PC)

REVERE TARNISHED

(RT)

ANTIQUE NICKEL (AN)

POLISHED GOLD

(PG)

SATIN BRASS

(SB)

MATTE BLACK (MB)

POLISHED ANTIQUE POLISHED ANTIQUE NO LACQUER (PANL) (PA)

ANTIQUE POLISHED SILVER (APS)

SATIN BRASS NO LACQUER (SBNL)

WEATHERED ANTIQUE NICKEL (WA) WEATHERED BRASS (WB)