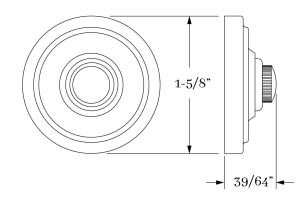

## EMERGENCY EGRESS TRIM

APPLICATIONS 9940 Round EE Trim w/ Cover

MATERIALS Solid Brass

HOW TO ORDER

1. Specify finish.