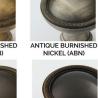

#### LEVEL 2

Antique Burnished Nickel (ABN) Antique Nickel (AN) Burnished Nickel (BN) Matte Black (MB) Polished Chrome (PC) Polished Nickel (PN) Revere Nickel (RN) Satin Nickel (SN) Weathered Antique Nickel (WA) Weathered Copper (WC) Weathered Nickel (WN)