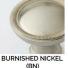

#### LEVEL 2

Antique Burnished Nickel (ABN) Antique Nickel (AN) Burnished Nickel (BN) Matte Black (MB) Polished Chrome (PC) Polished Nickel (PN) Revere Nickel (RN) Satin Nickel (SN) Weathered Antique Nickel (WA) Weathered Copper (WC) Weathered Nickel (WN)