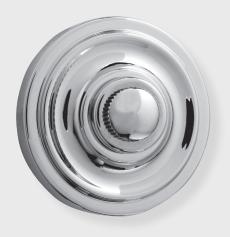

## EMERGENCY EGRESS TRIM

APPLICATIONS 9940 Round EE Trim w/ Cover

MATERIALS Solid Brass

HOW TO ORDER

1. Specify finish.