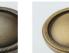

## EMERGENCY EGRESS TRIM

APPLICATIONS 9940 Round EE Trim w/ Cover

MATERIALS Solid Brass

HOW TO ORDER

1. Specify finish.