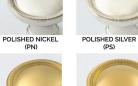

#### LEVEL 2

Antique Burnished Nickel (ABN) Antique Nickel (AN) Burnished Nickel (BN) Matte Black (MB) Polished Chrome (PC) Polished Nickel (PN) Revere Nickel (RN) Satin Nickel (SN) Weathered Antique Nickel (WA) Weathered Copper (WC) Weathered Nickel (WN)

#### LEVEL 3

Antique Polished Silver (APS) Polished Silver (PS) Satin Silver (SS)