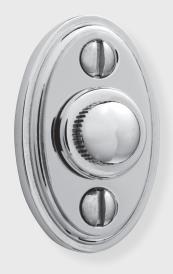

## EMERGENCY EGRESS TRIM

APPLICATIONS 9939 EE Oval Trim w/ Cover

MATERIALS Solid Brass

HOW TO ORDER

1. Specify finish.