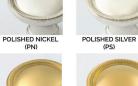

#### LEVEL 2

Antique Burnished Nickel (ABN) Antique Nickel (AN) Burnished Nickel (BN) Matte Black (MB) Polished Chrome (PC) Polished Nickel (PN) Revere Nickel (RN) Satin Nickel (SN) Weathered Antique Nickel (WA) Weathered Copper (WC) Weathered Nickel (WN)