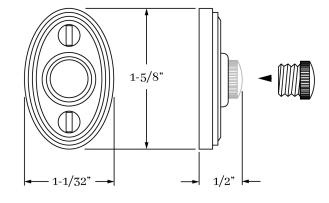

## EMERGENCY EGRESS TRIM

APPLICATIONS 9939 EE Oval Trim w/ Cover

MATERIALS Solid Brass

HOW TO ORDER

1. Specify finish.