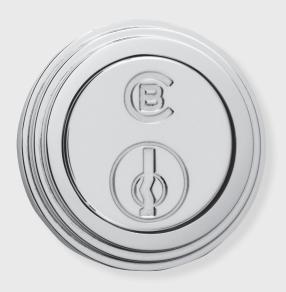

# CLASSIC BRASS

JAMESTOWN, NEW YORK

## CYLINDER COLLAR

FIFTH AVENUE COLLECTION



### CYLINDER COLLAR

#### **APPLICATIONS**

9933 Round Cylinder Collar

#### **MATERIALS**

Solid Brass

#### **HOW TO ORDER**

1. Specify finish.

#### **REMEMBER**

 ${\bf 1.} \ \ {\bf Cylinders\ order\ separate.}$ 





## CLASSIC BRASS

JAMESTOWN, NEW YORK

#### SIGNATURE FINISHES

#### **SOLID BRASS FINISHES**





OIL RUBBED BRONZE (BZ)











Polished Antique — No Lacquer (PANL) Polished Brass (PB)

LEVEL 1 Antique Brass (AB)

Polished Brass — No Lacquer (PBNL)

Antique Burnished Brass (ABB)

Revere Brass (RB)

Burnished Brass (BB) Oil Rubbed Bronze (BZ) Kensington (KN)

Polished Antique (PA)

Revere Tarnished (RT)

Satin Brass (SB)

Satin Brass — No Lacquer (SBNL)

Tarnished (TN)

Weathered Brass (WB)

Weathered Bronze (WZ)



POLISHED BRASS POLISHED BRASS NO LACQUER (PBNL)