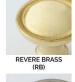

#### **SOLID BRASS FINISHES**

OIL RUBBED BRONZE (BZ)

Polished Antique — No Lacquer (PANL) Polished Brass (PB)

LEVEL 1 Antique Brass (AB)

Polished Brass — No Lacquer (PBNL)

Antique Burnished Brass (ABB)

Revere Brass (RB)