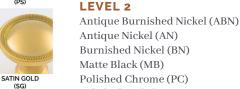

WEATHERED NICKEL

REVERE TARNISHED

Antique Nickel (AN) Burnished Nickel (BN) Matte Black (MB) Polished Chrome (PC) Polished Nickel (PN) Revere Nickel (RN) Satin Nickel (SN) Weathered Antique Nickel (WA)

Weathered Copper (WC)