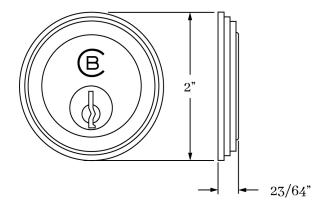

# CLASSIC BRASS

JAMESTOWN, NEW YORK

## CYLINDER COLLAR

FIFTH AVENUE COLLECTION



### CYLINDER COLLAR

#### **APPLICATIONS**

9933 Round Cylinder Collar

#### **MATERIALS**

Solid Brass

#### **HOW TO ORDER**

1. Specify finish.

#### **REMEMBER**

 ${\bf 1.} \ \ {\bf Cylinders\ order\ separate.}$ 





## CLASSIC BRASS

JAMESTOWN, NEW YORK

#### SIGNATURE FINISHES

#### **SOLID BRASS FINISHES**





OIL RUBBED BRONZE (BZ)











Polished Antique — No Lacquer (PANL) Polished Brass (PB)

LEVEL 1 Antique Brass (AB)

Polished Brass — No Lacquer (PBNL)

Antique Burnished Brass (ABB)

Revere Brass (RB)

Burnished Brass (BB) Oil Rubbed Bronze (BZ) Kensington (KN)

Polished Antique (PA)

Revere Tarnished (RT)

Satin Brass (SB)

Satin Brass — No Lacquer (SBNL)

Tarnished (TN)

Weathered Brass (WB)

Weathered Bronze (WZ)



POLISHED BRASS POLISHED BRASS NO LACQUER (PBNL)



KENSINGTON



MATTE BLACK



POLISHED ANTIQUE



POLISHED ANTIQUE NO LACQUER (PANL)











SATIN NICKEL (SN)

WEATHERED BRONZE



WEATHERED COPPER



WEATHERED NICKEL

REVERE TARNISHED







Antique Nickel (AN) Burni