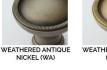

#### **LEVEL 2**

Antique Burnished Nickel (ABN) Antique Nickel (AN) Burnished Nickel (BN) Matte Black (MB) Polished Chrome (PC) Polished Nickel (PN) Revere Nickel (RN) Satin Nickel (SN) Weathered Antique Nickel (WA) Weathered Copper (WC) Weathered Nickel (WN)