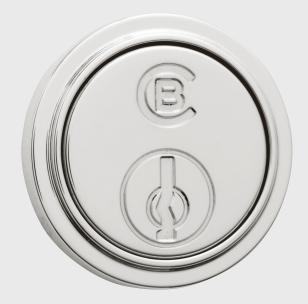

## CYLINDER COLLAR

### HUTTER COLLECTION

## CYLINDER COLLAR

APPLICATIONS

9930 Cylinder Collar

MATERIALS Solid Brass

**HOW TO ORDER** 

1. Specify finish.

REMEMBER

1. Cylinders order separate.