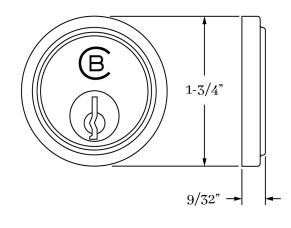

## CYLINDER COLLAR

APPLICATIONS

9930 Cylinder Collar

MATERIALS Solid Brass

**HOW TO ORDER** 

1. Specify finish.

REMEMBER

1. Cylinders order separate.