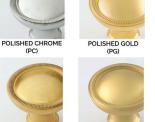

#### **LEVEL 2**

Antique Burnished Nickel (ABN) Antique Nickel (AN) Burnished Nickel (BN) Matte Black (MB) Polished Chrome (PC) Polished Nickel (PN) Revere Nickel (RN) Satin Nickel (SN) Weathered Antique Nickel (WA) Weathered Copper (WC) Weathered Nickel (WN)

#### **PRICE ON REQUEST**

Polished Gold (PG) Satin Gold (SG)

Custom finishes available on request.

H19

SATIN BRASS NO LACQUER (SBNL)

WEATHERED NICKEL (WN

REVERE NICKEL REVERE TARNISHED (RT)

ANTIQUE BURNISHED NICKEL (ABN)