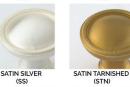

#### LEVEL 3

Antique Polished Silver (APS) Polished Silver (PS) Satin Silver (SS)