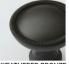

### SOLID BRASS FINISHES

KEL OIL RUBBED BRONZE (BZ)

> POLISHED BRASS NO LACQUER (PBNL)

> > REVERE NICKEL

(RN)

POLISHED BRASS

REVERE BRASS

SATIN NICKEL (SN)

## LEVEL 1

Antique Brass (AB) Antique Burnished Brass (ABB) Burnished Brass (BB) Oil Rubbed Bronze (BZ) Kensington (KN) Polished Antique (PA) Polished Antique – No Lacquer (PANL) Polished Brass (PB) Polished Brass - No Lacquer (PBNL) Revere Brass (RB) Revere Tarnished (RT) Satin Brass (SB) Satin Brass – No Lacquer (SBNL) Tarnished (TN) Weathered Brass (WB) Weathered Bronze (WZ)