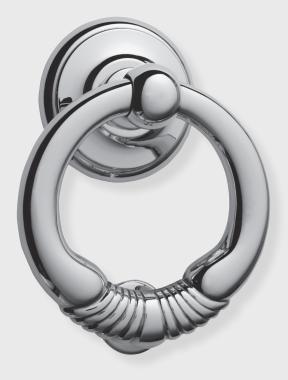

# CLASSIC BRASS

JAMESTOWN, NEW YORK

## **DOOR KNOCKER**

## SAVANNAH COLLECTION



## DOOR KNOCKER

### APPLICATIONS

8380 Door Knocker

MATERIALS Solid Brass

## **HOW TO ORDER**

Specify application.
Specify finish.







# CLASSIC BRASS

JAMESTOWN, NEW YORK

## SIGNATURE FINISHES

### SOLID BRASS FINISHES







KEL OIL RUBBED BRONZE (BZ)

> POLISHED BRASS NO LACQUER (PBNL)

> > REVERE NICKEL

(RN)



POLISHED BRASS



REVERE BRASS



SATIN NICKEL (SN)



WEATHERED BRONZE (WZ)



SATIN SILVER

ANTIQUE BURNISHED NICKEL (ABN)

KENSINGTON

(KN)

POLISHED CHROME

(PC)

REVERE TARNISHED

(RT)

SATIN TARNISHED (STN)

WEATHERED NICKEL

(WN

MATTE BLACK (MB)

ANTIQUE NICKEL (AN)

> Polished Antique (PA)



ANTIQUE POLISHED SILVER (APS) BURNISHED BRASS

POLISHED ANTIQUE NO LACQUER (PANL)

POLISHED SILVER

SATIN GOLD

(SG)

POLISHED NICKEL (PN)



SATIN BRASS NO LACQUER (SBN