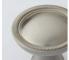

WEATHERED BRONZE (WZ)

SATIN SILVER

ANTIQUE BURNISHED NICKEL (ABN)

KENSINGTON

(KN)

POLISHED CHROME

(PC)

REVERE TARNISHED

## LEVEL 2

Antique Burnished Nickel (ABN) Antique Nickel (AN) Burnished Nickel (BN) Matte Black (MB) Polished Chrome (PC) Polished Nickel (PN) Revere Nickel (RN) Satin Nickel (SN) Weathered Antique Nickel (WA) Weathered Copper (WC) Weathered Nickel (WN)