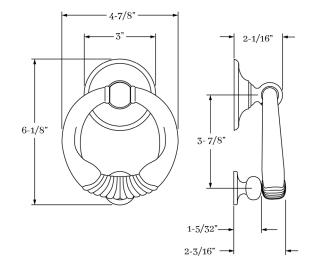

# CLASSIC BRASS

JAMESTOWN, NEW YORK

## **DOOR KNOCKER**

## SAVANNAH COLLECTION



## DOOR KNOCKER

### APPLICATIONS

8380 Door Knocker

MATERIALS Solid Brass

## **HOW TO ORDER**

Specify application.
Specify finish.







# CLASSIC BRASS

JAMESTOWN, NEW YORK

## SIGNATURE FINISHES

### SOLID BRASS FINISHES







KEL OIL RUBBED BRONZE (BZ)

> POLISHED BRASS NO LACQUER (PBNL)

> > REVERE NICKEL

(RN)



POLISHED BRASS



REVERE BRASS



SATIN NICKEL (SN)



WEATHERED BRONZE (WZ)



SATIN SILVER

ANTIQUE BURNISHED NICKEL (ABN)

KENSINGTON

(KN)

POLISHED CHROME

(PC)

REVERE TARNISHED

(RT)

SATIN TARNISHED (STN)

WEATHERED NICKEL

(WN

MATTE BLACK (MB)

ANTIQUE NICKEL (AN)

> Polished Antique (PA)



ANTIQUE POLISHED SILVER (APS) BURNISHED BRASS

POLISHED ANTIQUE NO LACQUER (PANL)

POLISHED SILVER

SATIN GOLD

(SG)

POLISHED NICKEL (PN)



SATIN BRASS NO LACQUER (SBNL)



WEATHERED ANTIQUE WEATHERED BRASS NICKEL (WA) (WB)

## LEVEL 1

Antique Brass (AB) Antique Burnished Brass (ABB) Burnished Brass (BB)