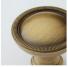

# CLASSIC BRASS

JAMESTOWN, NEW YORK

## **DOOR KNOCKER**

## SAVANNAH COLLECTION



## DOOR KNOCKER

### APPLICATIONS

8380 Door Knocker

MATERIALS Solid Brass

## **HOW TO ORDER**

Specify application.
Specify finish.







# CLASSIC BRASS

JAMESTOWN, NEW YORK

## SIGNATURE FINISHES

### SOLID BRASS FINISHES







KEL OIL RUBBED BRONZE (BZ)

> POLISHED BRASS NO LACQUER (PBNL)

> > REVERE NICKEL

(RN)



POLISHED BRASS



REVERE BRASS



SATIN NICKEL (SN)



WEATHERED BRONZE (WZ)



SATIN SILVER

ANTIQUE BURNISHED NICKEL (ABN)

KENSINGTON

(KN)

POLISHED CHROME

(PC)

REVERE TARNISHED

(RT)

SATIN TARNISHED (STN)

WEATHERED NICKEL

(WN

MATTE BLACK (MB)

ANTIQUE NICKEL (AN)

> Polished Antique (PA)



ANTIQUE POLISHED SILVER (APS) BURNISHED BRASS

POLISHED ANTIQUE NO LACQUER (PANL)

POLISHED SILVER

SATIN GOLD

(SG)

POLISHED NICKEL (PN)



SATIN BRASS NO LACQUER (SBNL)



WEATHERED ANTIQUE WEATHERED BRASS NICKEL (WA) (WB)

## LEVEL 1

Antique Brass (AB) Antique Burnished Brass (ABB) Burnished Brass (BB) Oil Rubbed Bronze (BZ) Kensington (KN) Polished Antique (PA) Polished Antique – No Lacquer