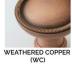

## LEVEL 2

Antique Burnished Nickel (ABN) Antique Nickel (AN) Burnished Nickel (BN) Matte Black (MB) Polished Chrome (PC) Polished Nickel (PN) Revere Nickel (RN) Satin Nickel (SN) Weathered Antique Nickel (WA) Weathered Copper (WC) Weathered Nickel (WN)