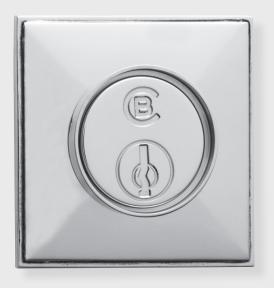

#### **APPLICATIONS**

9932 Pyramid Cylinder Collar

#### **MATERIALS**

Solid Brass