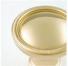

#### **SOLID BRASS FINISHES**

OIL RUBBED BRONZE (BZ)

Polished Antique — No Lacquer (PANL) Polished Brass (PB)

LEVEL 1 Antique Brass (AB)

Polished Brass — No Lacquer (PBNL)

Antique Burnished Brass (ABB)

Revere Brass (RB)

Burnished Brass (BB) Oil Rubbed Bronze (BZ) Kensington (KN)

Polished Antique (PA)

Revere Tarnished (RT)

Satin Brass (SB)

Satin Brass — No Lacquer (SBNL)

Tarnished (TN)

Weathered Brass (WB)

Weathered Bronze (WZ)