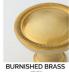

#### **SOLID BRASS FINISHES**

OIL RUBBED BRONZE (BZ)

Polished Antique — No Lacquer (PANL) Polished Brass (PB)

LEVEL 1 Antique Brass (AB)

Polished Brass — No Lacquer (PBNL)

Antique Burnished Brass (ABB)

Revere Brass (RB)

Burnished Brass (BB) Oil Rubbed Bronze (BZ) Kensington (KN)

Polished Antique (PA)

Revere Tarnished (RT)

Satin Brass (SB)

Satin Brass — No Lacquer (SBNL)

Tarnished (TN)

Weathered Brass (WB)

Weathered Bronze (WZ)