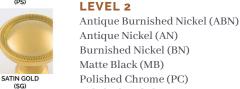

WEATHERED NICKEL

REVERE TARNISHED

Antique Nickel (AN) Burnished Nickel (BN) Matte Black (MB) Polished Chrome (PC) Polished Nickel (PN) Revere Nickel (RN) Satin Nickel (SN) Weathered Antique Nickel (WA)

Weathered Copper (WC)

#### **PRICE ON REQUEST**

Polished Gold (PG) Satin Gold (SG)

Custom finishes available on request.