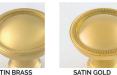

#### **SOLID BRASS FINISHES**

OIL RUBBED BRONZE (BZ)

Polished Antique — No Lacquer (PANL) Polished Brass (PB)

LEVEL 1 Antique Brass (AB)

Polished Brass — No Lacquer (PBNL)

Antique Burnished Brass (ABB)

Revere Brass (RB)

#### **PRICE ON REQUEST**

Polished Gold (PG) Satin Gold (SG)

Custom finishes available on request.