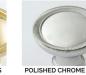

WEATHERED NICKEL

REVERE TARNISHED

Antique Nickel (AN) Burnished Nickel (BN) Matte Black (MB) Polished Chrome (PC) Polished Nickel (PN) Revere Nickel (RN) Satin Nickel (SN) Weathered Antique Nickel (WA)

Weathered Copper (WC)