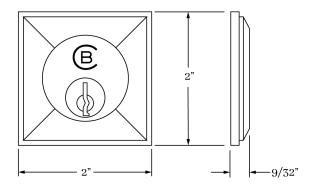

#### **APPLICATIONS**

9932 Pyramid Cylinder Collar

#### **MATERIALS**

Solid Brass