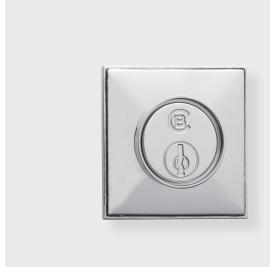

#### **APPLICATIONS**

9932 Pyramid Cylinder Collar

#### **MATERIALS**

Solid Brass