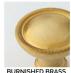

#### **SOLID BRASS FINISHES**

OIL RUBBED BRONZE (BZ)

Polished Antique — No Lacquer (PANL) Polished Brass (PB)

LEVEL 1 Antique Brass (AB)

Polished Brass — No Lacquer (PBNL)

Antique Burnished Brass (ABB)

Revere Brass (RB)

Burnished Brass (BB) Oil Rubbed Bronze (BZ) Kensington (KN)

Polished Antique (PA)

Revere Tarnished (RT)

Satin Brass (SB)

Satin Brass — No Lacquer (SBNL)

Tarnished (TN)

Weathered Brass (WB)

Weathered Bronze (WZ)