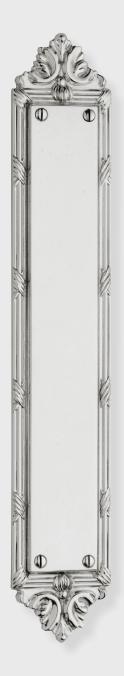

### ST. GEORGES COLLECTION

#### APPLICATIONS

8081 Push Plate 1-3/4" x 10" 8082 Push Plate 2-3/8" x 13-3/4" 8083 Push Plate 3" x 20"