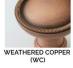

### SIGNATURE FINISHES

#### LEVEL 2

Antique Burnished Nickel (ABN) Antique Nickel (AN) Burnished Nickel (BN) Matte Black (MB) Polished Chrome (PC) Polished Nickel (PN) Revere Nickel (RN) Satin Nickel (SN) Weathered Antique Nickel (WA) Weathered Copper (WC) Weathered Nickel (WN)