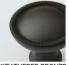

### SIGNATURE FINISHES

WEATHERED BRONZE (WZ)

SATIN SILVER

ANTIQUE BURNISHED NICKEL (ABN)

KENSINGTON

(KN)

POLISHED CHROME

(PC)

MATTE BLACK (MB)