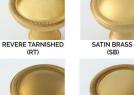

WEATHERED ANTIQUE NICKEL (WA)

Antique Brass (AB) Antique Burnished Brass (ABB) Burnished Brass (BB) Oil Rubbed Bronze (BZ) Kensington (KN) Polished Antique (PA) Polished Antique – No Lacquer (PANL) Polished Brass (PB) Polished Brass - No Lacquer (PBNL) Revere Brass (RB) Revere Tarnished (RT) Satin Brass (SB) Satin Brass – No Lacquer (SBNL) Tarnished (TN) Weathered Brass (WB) Weathered Bronze (WZ)