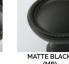

### SIGNATURE FINISHES

WEATHERED BRONZE (WZ)

SATIN SILVER

ANTIQUE BURNISHED NICKEL (ABN)

KENSINGTON

(KN)

POLISHED CHROME

(PC)

MATTE BLACK (MB)