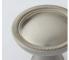

### SIGNATURE FINISHES

#### **SOLID BRASS FINISHES**

OIL RUBBED BRONZE (BZ)

POLISHED BRASS NO LACQUER (PBNL)

REVERE NICKEL

(RN)

POLISHED BRASS (PR)

REVERE BRASS (RB)

SATIN NICKEL (SN)