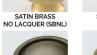

WEATHERED ANTIQUE NICKEL (WA)

Antique Brass (AB) Antique Burnished Brass (ABB) Burnished Brass (BB) Oil Rubbed Bronze (BZ) Kensington (KN) Polished Antique (PA) Polished Antique – No Lacquer (PANL) Polished Brass (PB) Polished Brass - No Lacquer (PBNL) Revere Brass (RB) Revere Tarnished (RT) Satin Brass (SB) Satin Brass – No Lacquer (SBNL) Tarnished (TN) Weathered Brass (WB) Weathered Bronze (WZ)