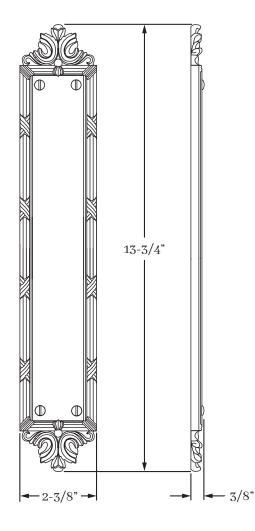

#### APPLICATIONS

8081 Push Plate 1-3/4" x 10" 8082 Push Plate 2-3/8" x 13-3/4" 8083 Push Plate 3" x 20"

#### HOW TO ORDER

- 1. Specify application.
- 2. Specify finish.
- 3. Specify door thickness. Standard is 1-3/4".