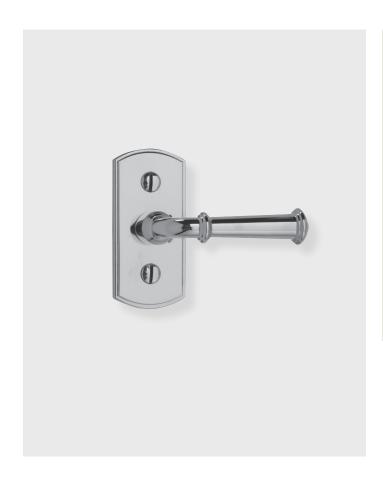

## M/P WINDOW OPERATOR

HUTTER COLLECTION

## M/P WINDOW OPERATOR

## **SET COMPONENTS**

Multi Point Window Trim Set includes one M/P window escutcheon (43mm) with lever attached, detent mechanism, 7mm straight spindle and two M5 screws.