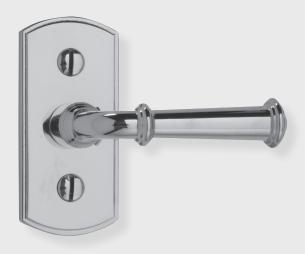

## M/P WINDOW OPERATOR

HUTTER COLLECTION

## M/P WINDOW OPERATOR

## **SET COMPONENTS**

Multi Point Window Trim Set includes one M/P window escutcheon (43mm) with lever attached, detent mechanism, 7mm straight spindle and two M5 screws.