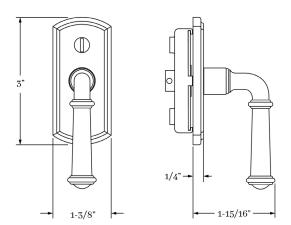

#### REMEMBER

- 1. 7mm spindle is standard...must supply required projection from underside of escutcheon.
- 2.  $43\mathrm{mm}$  screw center to center M5 oval slot head screws are standard.
- 3. Escutcheon width is critical dimension, please verify.
- 4. Includes detent mechanism.

## **SET COMPONENTS**

Multi Point Window Trim Set includes one M/P window escutcheon (43mm) with lever attached, detent mechanism, 7mm straight spindle and two M5 screws.