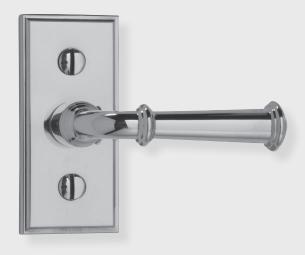

#### **APPLICATIONS**

**7255** Multi Point Window Trim Set Above sets include 4386 Lever

## **SET COMPONENTS**

 $\label{eq:Multi-Point Window Trim Set} \ \ includes \ \ one \ M/P \ \ window \ \ escutcheon \ (43mm)$  with lever attached, detent mechanism, 7mm straight spindle and two M5 screws.