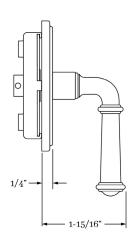

### **HOW TO ORDER**

- 1. Specify finish.
- 2. Specify 7mm spindle length from edge of window sash.

#### REMEMBER

- 1. 7mm spindle is standard...must supply required projection from underside of escutcheon.
- 2.  $43\mathrm{mm}$  screw center to center M5 oval slot head screws are standard.
- 3. Escutcheon width is critical dimension, please verify.
- 4. Includes detent mechanism.

## **SET COMPONENTS**

 $\label{eq:Multi-Point Window Trim Set} \ \ includes \ \ one \ M/P \ \ window \ \ escutcheon \ (43mm)$  with lever attached, detent mechanism, 7mm straight spindle and two M5 screws.