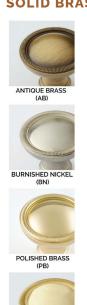

### **SOLID BRASS FINISHES**

OIL RUBBED BRONZE (BZ)

KENSINGTON

MATTE BLACK (MB)

POLISHED GOLD

POLISHED ANTIQUE

POLISHED NICKEL (PN)

POLISHED ANTIQUE NO LACQUER (PANL)

Polished Antique (PA)

Polished Brass (PB)

LEVEL 1 Antique Brass (AB)

Satin Brass — No Lacquer (SBNL) Tarnished (TN)

Antique Burnished Nickel (ABN)

Weathered Brass (WB)

Weathered Bronze (WZ)

Antique Nickel (AN) Burnished Nickel (BN) Matte Black (MB)

Polished Chrome (PC) Polished Nickel (PN) Revere Nickel (RN) Satin Nickel (SN)

Weathered Nickel (WN)

LEVEL 2

REVERE BRASS

POLISHED BRASS NO LACQUER (PBNL)

POLISHED CHROME

POLISHED SILVER

SATIN NICKEL (SN)