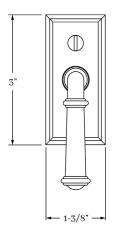

#### REMEMBER

- 1. 7mm spindle is standard...must supply required projection from underside of escutcheon.
- 2.  $43\mathrm{mm}$  screw center to center M5 oval slot head screws are standard.
- 3. Escutcheon width is critical dimension, please verify.
- 4. Includes detent mechanism.

## **SET COMPONENTS**

 $\label{eq:Multi-Point Window Trim Set} \ \ includes \ \ one \ M/P \ \ window \ \ escutcheon \ (43mm)$  with lever attached, detent mechanism, 7mm straight spindle and two M5 screws.