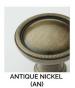

Polished Antique (PA)

Polished Brass (PB)

LEVEL 1 Antique Brass (AB)

Satin Brass — No Lacquer (SBNL) Tarnished (TN)

Antique Burnished Nickel (ABN)

Weathered Brass (WB)

Weathered Bronze (WZ)

Antique Nickel (AN) Burnished Nickel (BN) Matte Black (MB)