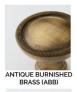

Polished Brass — No Lacquer (PBNL) Revere Brass (RB)

Polished Antique — No Lacquer (PANL)

Antique Burnished Brass (ABB)

Revere Tarnished (RT) Satin Brass (SB)

Burnished Brass (BB) Oil Rubbed Bronze (BZ) Kensington (KN)