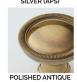

#### **SOLID BRASS FINISHES**

Revere Brass (RB) POLISHED ANTIQUE NO LACQUER (PANL) Revere Tarnished (RT)

Kensington (KN) Polished Antique (PA)

Polished Brass (PB)

LEVEL 1 Antique Brass (AB)

LEVEL 2

Satin Brass — No Lacquer (SBNL) Tarnished (TN)

Weathered Nickel (WN)

LEVEL 3

Antique Polished Silver (APS) Antique Revere Silver (ARS) Polished Silver (PS) Revere Silver (RS) Satin Silver (SS)