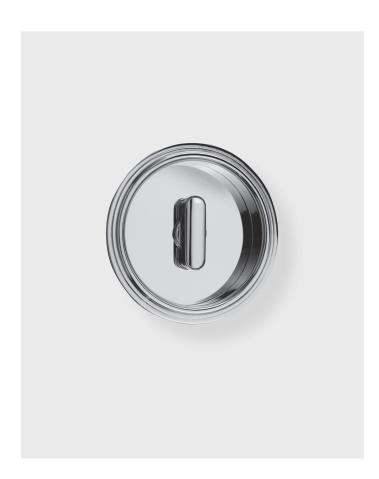

#### FLUSH PULL

#### **APPLICATIONS**

18522 Flush Pull - PRIVACY W/ TURNPIECE 18534 Flush Pull - PRIVACY W/ 2002

#### **SET COMPONENTS**

 ${\bf Flush\, Pull}$  - includes one flush pull with turn piece attached and mounting hardware.