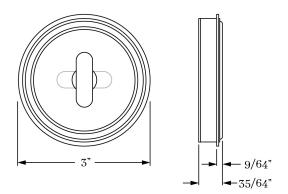

# CLASSIC BRASS

JAMESTOWN, NEW YORK

### FLUSH PULL

ACCESSORIES



#### FLUSH PULL

#### **APPLICATIONS**

18522 Flush Pull - PRIVACY W/ TURNPIECE 18534 Flush Pull - PRIVACY W/ 2002

#### **PRODUCT DIMENSIONS**

3" Dia.

#### **MATERIALS**

Solid Brass

#### **HOW TO ORDER**

- 1. Specify application.
- 2. Specify finish.
- 3. Specify door thickness. Standard is 1-3/4".

#### **REMEMBER**

- ${\bf 1.}\ \ {\bf Verify\ jamb\ clearance\ for\ flush\ pull\ projection.}$
- 2. Edge pulls available Standard or Mortise.
- 3. Flush pull locks and edge pulls must be ordered seperately.



#### **SET COMPONENTS**

 ${\bf Flush\, Pull}$  - includes one flush pull with turn piece attached and mounting hardware.



## CLASSIC BRASS

JAMESTOWN, NEW YORK

#### SIGNATURE FINISHES

#### **SOLID BRASS FINISHES**























Revere Brass (RB) POLISHED ANTIQUE NO LACQUER (PANL) Revere Tarnished (RT)

Kensington (KN) Polished Antique (PA)

Polished Brass (PB)

LEVEL 1 Antique Brass (AB)



LEVEL 2

Satin Brass — No Lacquer (SBNL) Tarnished (TN)

Antique Burnished Nickel (ABN) Antique Revere Nickel (ARN) Antique Nickel (AN)

Polished Antique — No Lacquer (PANL)

Polished Brass — No Lacquer (PBNL)

Antique Burnished Brass (ABB) Antique Revere Brass (ARB) Burnished Brass (BB) Oil Rubbed Bronze (BZ)

Weathered Brass (WB) Weathered Bronze (WZ)

Burnished Nickel (BN) Matte Black (MB) Polished Chrome (PC) Polished Nickel (PN) Revere Nickel (RN)













POLISHED SILVER

















SATIN NICKEL