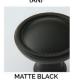

Weathered Brass (WB) Weathered Bronze (WZ)

Burnished Nickel (BN) Matte Black (MB) Polished Chrome (PC) Polished Nickel (PN) Revere Nickel (RN)

POLISHED SILVER

SATIN NICKEL (SN)

WEATHERED BRASS

Satin Nickel (SN) Weathered Antique Nickel (WA) Weathered Copper (WC)