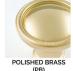

#### **SOLID BRASS FINISHES**

Revere Brass (RB) POLISHED ANTIQUE NO LACQUER (PANL) Revere Tarnished (RT)

Kensington (KN) Polished Antique (PA)

Polished Brass (PB)

LEVEL 1 Antique Brass (AB)

LEVEL 2

Satin Brass — No Lacquer (SBNL) Tarnished (TN)

Antique Burnished Nickel (ABN) Antique Revere Nickel (ARN) Antique Nickel (AN)

Polished Antique — No Lacquer (PANL)

Polished Brass — No Lacquer (PBNL)

Antique Burnished Brass (ABB) Antique Revere Brass (ARB) Burnished Brass (BB) Oil Rubbed Bronze (BZ)