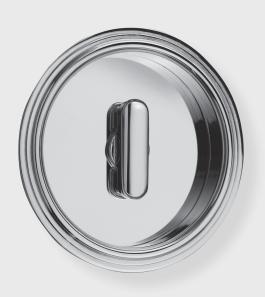

#### FLUSH PULL

#### **APPLICATIONS**

18522 Flush Pull - PRIVACY W/ TURNPIECE 18534 Flush Pull - PRIVACY W/ 2002

#### **SET COMPONENTS**

 ${\bf Flush\, Pull}$  - includes one flush pull with turn piece attached and mounting hardware.