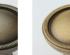

#### **SOLID BRASS FINISHES**

OIL RUBBED BRONZE (BZ)

(BN)

POLISHED BRASS

REVERE BRASS (RB)

SATIN NICKEL (SN)

WEATHERED BRONZE (WZ)

KENSINGTON

POLISHED SILVER

(SG)

ANTIQUE POLISHED SILVER (APS)

POLISHED NICKEL (PN)

WEATHERED ANTIQUE NICKEL (WA) WEATHERED BRASS (WB)