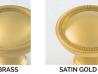

#### **PRICE ON REQUEST**

Polished Gold (PG) Satin Gold (SG)

Custom finishes available on request.

Revere Brass (RB) Revere Tarnished (RT) Satin Brass (SB) Tarnished (TN) Weathered Brass (WB) Weathered Bronze (WZ)

SATIN BRASS (SB)

TARNISHED

(TN)

POLISHED GOLD

(PG)

ACC 21

SATIN SILVER

POLISHED BRASS NO LACQUER (PBNL)