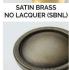

#### LEVEL 1

Antique Brass (AB) Antique Burnished Brass (ABB) Antique Revere Brass (ARB) Burnished Brass (BB) Oil Rubbed Bronze (BZ) Kensington (KN) Polished Antique (PA) Polished Antique - No Lacquer (PANL) Polished Brass (PB) Polished Brass - No Lacquer (PBNL) Satin Brass – No Lacquer (SBNL)