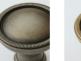

ecify finish.
- 3. Specify door thickness. Standard is 1-3/4".

#### REMEMBER

- 1. Verify jamb clearance for flush pull projection.
- 2. Edge pulls available Standard or Mortise.
- 3. Flush pull locks and edge pulls must be ordered seperately.



#### SET COMPONENTS

Flush Pull Only includes one flush pull ONLY and mounting hardware.





# CLASSIC BRASS

JAMESTOWN, NEW YORK

### SIGNATURE FINISHES

#### **SOLID BRASS FINISHES**







OIL RUBBED BRONZE (BZ)



(BN)

POLISHED BRASS





REVERE BRASS (RB)



SATIN NICKEL (SN)



WEATHERED BRONZE (WZ)



KENSINGTON

(KN)

POLISHED CHROME

(PC)

REVERE TARNISHED

(RT)



MATTE BLACK (MB)

POLISHED ANTIQUE POLISHED ANTIQUE NO LACQUER (PANL) (PA)

BURNISHED BRASS

POLISHED SILVER

(SG)

ANTIQUE POLISHED SILVER (APS)



POLISHED NICKEL (PN)





WEATHERED ANTIQUE NICKEL (WA) WEATHERED BRASS (WB)

#### LEVEL 1

Antique Brass (AB) Antique Burnished Brass (ABB) Antique Revere Brass (ARB) Burnished Brass (BB) Oil Rubbed Bronze (BZ) Kensington (KN) Polished Antique (PA) Polished Antique - No Lacquer (PANL) Polished Brass (PB) Polished Brass - No Lacquer (PBNL) Satin Brass – No Lacquer (SBNL)

#### **LEVEL 2**

Antique Burnished Nickel (ABN) Antique Revere Nickel (ARN) Antique Nickel (AN) Burnished Nickel (BN) Matte Black (MB) Polished Chrome (PC) Polished Nickel (PN) Revere Nickel (RN) Satin Nickel (SN) Weathered Antique Nickel (WA) Weathered Copper (WC) Weathered Nickel (WN)

#### LEVEL 3

Antique Polished Silver (APS) Antique Revere Silver (ARS) Polished Silver (PS) Revere Silver (RS) Satin Silver (SS)

#### **PRICE ON REQUEST**

P