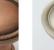

#### **SOLID BRASS FINISHES**

OIL RUBBED BRONZE (BZ)

(BN)

POLISHED BRASS

REVERE BRASS (RB)

SATIN NICKEL (SN)

WEATHERED BRONZE (WZ)

KENSINGTON

#### LEVEL 1

Antique Brass (AB) Antique Burnished Brass (ABB) Antique Revere Brass (ARB) Burnished Brass (BB) Oil Rubbed Bronze (BZ) Kensington (KN) Polished Antique (PA) Polished Antique - No Lacquer (PANL) Polished Brass (PB) Polished Brass - No Lacquer (PBNL) Satin Brass – No Lacquer (SBNL)