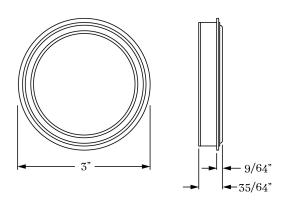

# CLASSIC BRASS

JAMESTOWN, NEW YORK

## FLUSH PULL

### ACCESSORIES



## FLUSH PULL

#### APPLICATIONS

18520 Flush Pull - PASSAGE18530 Flush Pull Set - PASSAGE W/ 973018532 Flush Pull Set - PASSAGE W/2002

#### **PRODUCT DIMENSIONS**

3" Dia.

#### MATERIALS

Solid Brass

#### **HOW TO ORDER**

- 1. Specify application.
- 2. Specify finish.
- 3. Specify door thickness. Standard is 1-3/4".

#### REMEMBER

- 1. Verify jamb clearance for flush pull projection.
- 2. Edge pulls available Standard or Mortise.
- 3. Flush pull locks and edge pulls must be ordered seperately.



#### SET COMPONENTS

Flush Pull Only includes one flush pull ONLY and mounting hardware.





# CLASSIC BRASS

JAMESTOWN, NEW YORK

### SIGNATURE FINISHES

#### **SOLID BRASS FINISHES**







OIL RUBBED BRONZE (BZ)



(BN)

POLISHED BRASS





REVERE BRASS (RB)



SATIN NICKEL (SN)



WEATHERED BRONZE (WZ)



KENSINGTON

(KN)

POLISHED CHROME

(PC)

REVERE TARNISHED

(RT)



MATTE BLACK (MB)

POLISHED ANTIQUE POLISHED ANTIQUE NO LACQUER (PANL) (PA)

BURNISHED BRASS

POLISHED SILVER

(SG)

ANTIQUE POLISHED SILVER (APS)



POLISHED NICKEL (PN)





WEATHERED ANTIQUE NICKEL (WA) WEATHERED BRASS (WB)

#### LEVEL 1

Antique Brass (AB) Antique Burnished Brass (ABB) Antique Revere Brass (ARB) Burnished Brass (BB) Oil Rubbed Bronze (BZ) Kensington (KN) Polished Antique (PA) Polished Antique - No Lacquer (PANL) Polished Brass (PB) Polished Brass - No Lacquer (PBNL) Satin Brass – No Lac