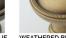

POLISHED SILVER

(SG)

ANTIQUE POLISHED SILVER (APS)

POLISHED NICKEL (PN)

WEATHERED ANTIQUE NICKEL (WA) WEATHERED BRASS (WB)

#### **LEVEL 2**

Antique Burnished Nickel (ABN) Antique Revere Nickel (ARN) Antique Nickel (AN) Burnished Nickel (BN) Matte Black (MB) Polished Chrome (PC) Polished Nickel (PN) Revere Nickel (RN) Satin Nickel (SN) Weathered Antique Nickel (WA) Weathered Copper (WC) Weathered Nickel (WN)