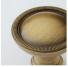

# CLASSIC BRASS

JAMESTOWN, NEW YORK

## FLUSH PULL

### ACCESSORIES



## FLUSH PULL

#### APPLICATIONS

18520 Flush Pull - PASSAGE18530 Flush Pull Set - PASSAGE W/ 973018532 Flush Pull Set - PASSAGE W/2002

#### **PRODUCT DIMENSIONS**

3" Dia.

#### MATERIALS

Solid Brass

#### **HOW TO ORDER**

- 1. Specify application.
- 2. Specify finish.
- 3. Specify door thickness. Standard is 1-3/4".

#### REMEMBER

- 1. Verify jamb clearance for flush pull projection.
- 2. Edge pulls available Standard or Mortise.
- 3. Flush pull locks and edge pulls must be ordered seperately.



#### SET COMPONENTS

Flush Pull Only includes one flush pull ONLY and mounting hardware.





# CLASSIC BRASS

JAMESTOWN, NEW YORK

### SIGNATURE FINISHES

#### **SOLID BRASS FINISHES**







OIL RUBBED BRONZE (BZ)



(BN)

POLISHED BRASS





REVERE BRASS (RB)



SATIN NICKEL (SN)



WEATHERED BRONZE (WZ)



KENSINGTON

(KN)

POLISHED CHROME

(PC)

REVERE TARNISHED

(RT)



MATTE BLACK (MB)

POLISHED ANTIQUE POLISHED ANTIQUE NO LACQUER (PANL) (PA)

BURNISHED BRASS

POLISHED SILVER

(SG)

ANTIQUE POLISHED SILVER (APS)



POLISHED NICKEL (PN)





WEATHERED ANTIQUE NICKEL (WA) WEATHERED BRASS (WB)

#### LEVEL 1

Antique Brass (AB) Antique Burnished Brass (ABB) Antique Revere Brass (ARB) Burnished Brass (BB) Oil Rubbed Bronze (BZ) Kensington (KN) Polished Antique (PA) Polished Antique - No Lacquer (PANL) Polished Brass (PB) Polished Brass - No Lacquer (PBNL) Satin Brass – No Lacquer (SBNL)

#### **LEVEL 2**

Antique Burnished Nickel (ABN) Antique Revere Nickel (ARN) Antique