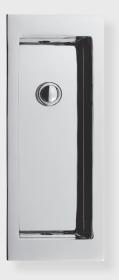

# APPLICATIONS

18506 Flush Pull - PRIVACY W/ EE

#### **SET COMPONENTS**

**Flush Pull** - includes one flush pull with EE trim and mounting hardware.