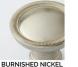

POLISHED SILVER

(SG)

ANTIQUE POLISHED SILVER (APS)

POLISHED NICKEL (PN)

WEATHERED ANTIQUE NICKEL (WA) WEATHERED BRASS (WB)

#### **LEVEL 2**

Antique Burnished Nickel (ABN) Antique Revere Nickel (ARN) Antique Nickel (AN) Burnished Nickel (BN) Matte Black (MB) Polished Chrome (PC) Polished Nickel (PN) Revere Nickel (RN) Satin Nickel (SN) Weathered Antique Nickel (WA) Weathered Copper (WC) Weathered Nickel (WN)