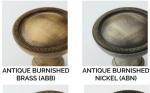

#### **LEVEL 2**

Antique Burnished Nickel (ABN) Antique Revere Nickel (ARN) Antique Nickel (AN) Burnished Nickel (BN) Matte Black (MB) Polished Chrome (PC) Polished Nickel (PN) Revere Nickel (RN) Satin Nickel (SN) Weathered Antique Nickel (WA) Weathered Copper (WC) Weathered Nickel (WN)