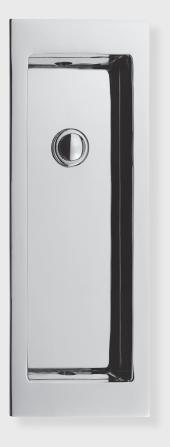

# APPLICATIONS

18506 Flush Pull - PRIVACY W/ EE

#### **SET COMPONENTS**

**Flush Pull** - includes one flush pull with EE trim and mounting hardware.