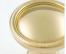

# **SOLID BRASS FINISHES**

OIL RUBBED BRONZE (BZ)

(BN)

POLISHED BRASS

REVERE BRASS (RB)

SATIN NICKEL (SN)

WEATHERED BRONZE (WZ)

KENSINGTON

### LEVEL 1

Antique Brass (AB) Antique Burnished Brass (ABB) Antique Revere Brass (ARB) Burnished Brass (BB) Oil Rubbed Bronze (BZ) Kensington (KN) Polished Antique (PA) Polished Antique - No Lacquer (PANL) Polished Brass (PB) Polished Brass - No Lacquer (PBNL) Satin Brass – No Lacquer (SBNL)