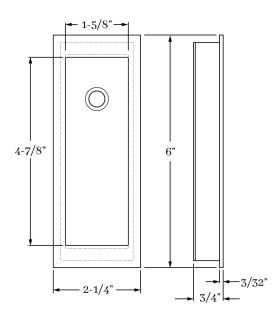

# CLASSIC BRASS

JAMESTOWN, NEW YORK

# FLUSH PULL

# ACCESSORIES



# FLUSH PULL

# APPLICATIONS

18506 Flush Pull - PRIVACY W/ EE

# **PRODUCT DIMENSIONS**

2-1/4" x 6"

#### MATERIALS

Solid Brass

# HOW TO ORDER

- 1. Specify application.
- 2. Specify finish.
- 3. Specify door thickness. Standard is 1-3/4".

#### REMEMBER

- 1. Verify jamb clearance for flush pull projection.
- 2. Edge pulls available Standard or Mortise.
- 3. Flush pull locks and edge pulls must be ordered seperately.



#### **SET COMPONENTS**

**Flush Pull** - includes one flush pull with EE trim and mounting hardware.





# CLASSIC BRASS

JAMESTOWN, NEW YORK

# SIGNATURE FINISHES

# **SOLID BRASS FINISHES**







OIL RUBBED BRONZE (BZ)



(BN)

POLISHED BRASS





REVERE BRASS (RB)



SATIN NICKEL (SN)



WEATHERED BRONZE (WZ)



KENSINGTON

(KN)

POLISHED CHROME

(PC)

REVERE TARNISHED

(RT)



MATTE BLACK (MB)

POLISHED ANTIQUE POLISHED ANTIQUE NO LACQUER (PANL) (PA)

BURNISHED BRASS

POLISHED SILVER

(SG)

ANTIQUE POLISHED SILVER (APS)



POLISHED NICKEL (PN)





WEATHERED ANTIQUE NICKEL (WA) WEATHERED BRASS (WB)

### LEVEL 1

Antique Brass (AB) Antique Burnished Brass (ABB) Antique Revere Brass (ARB) Burnished Brass (BB) Oil Rubbed Bronze (BZ) Kensington (KN) Polished Antique (PA) Polished Antique - No Lacquer (PANL) Polished Brass (PB) Polished Brass - No Lacquer (PBNL) Satin Brass – No Lacquer (