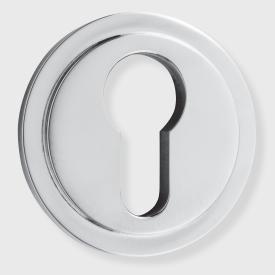

## EURO CYLINDER COLLAR

#### APPLICATIONS

17884 Euro Cylinder Collar

MATERIALS Solid Brass

**HOW TO ORDER** 1. Specify finish.

REMEMBER

1. Cylinders order separate.