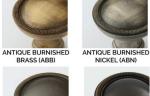

#### LEVEL 1

Antique Brass (AB) Antique Burnished Brass (ABB) Antique Revere Brass (ARB) Burnished Brass (BB) Oil Rubbed Bronze (BZ) Kensington (KN) Polished Antique (PA) Polished Antique - No Lacquer (PANL) Polished Brass (PB) Polished Brass - No Lacquer (PBNL) Revere Brass (RB) Revere Tarnished (RT) Satin Brass (SB) Satin Brass – No Lacquer (SBNL) Tarnished (TN) Weathered Brass (WB) Weathered Bronze (WZ)

#### LEVEL 2

Antique Burnished Nickel (ABN) Antique Revere Nickel (ARN) Antique Nickel (AN) Burnished Nickel (BN) Matte Black (MB) Polished Chrome (PC) Polished Nickel (PN) Revere Nickel (RN) Satin Nickel (SN) Weathered Antique Nickel (WA) Weathered Copper (WC) Weathered Nickel (WN)