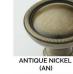

#### LEVEL 2

Antique Burnished Nickel (ABN) Antique Revere Nickel (ARN) Antique Nickel (AN) Burnished Nickel (BN) Matte Black (MB) Polished Chrome (PC) Polished Nickel (PN) Revere Nickel (RN) Satin Nickel (SN) Weathered Antique Nickel (WA) Weathered Copper (WC) Weathered Nickel (WN)