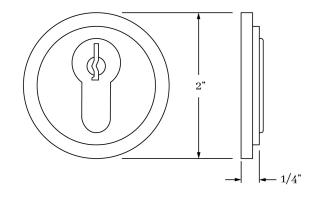

## EURO CYLINDER COLLAR

#### APPLICATIONS

17884 Euro Cylinder Collar

MATERIALS Solid Brass

**HOW TO ORDER** 1. Specify finish.

REMEMBER

1. Cylinders order separate.