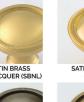

ue - No Lacquer (PANL) Polished Brass (PB) Polished Brass - No Lacquer (PBNL) Revere Brass (RB) Revere Tarnished (RT) Satin Brass (SB) Satin Brass – No Lacquer (SBNL) Tarnished (TN) Weathered Brass (WB) Weathered Bronze (WZ)

#### LEVEL 2

Antique Burnished Nickel (ABN) Antique Revere Nickel (ARN) Antique Nickel (AN) Burnished Nickel (BN) Matte Black (MB) Polished Chrome (PC) Polished Nickel (PN) Revere Nickel (RN) Satin Nickel (SN) Weathered Antique Nickel (WA) Weathered Copper (WC) Weathered Nickel (WN)

#### LEVEL 3

Antique Polished Silver (APS) Antique Revere Silver (ARS) Polished Silver (PS) Revere Silver (RS) Satin Silver (SS)

#### **PRICE ON REQUEST**

Polished Gold (PG) Satin Gold (SG)

Custom finishes available on request.

(PG) SATIN BRASS (SB)

TARNISHED

(TN)

POLISHED GOLD











BURNISHED BRASS

POLISHED SILVER

WEATHERED BRASS