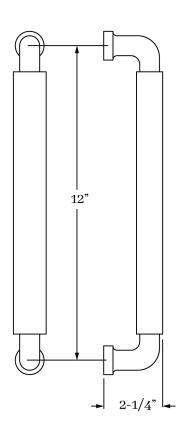

### APPLICATIONS

**175**88 Pull 12" c-c **175**89 Pull 18" c-c

MATERIALS

Solid Brass

### HOW TO ORDER

Specify application.
Specify finish.

Specify door thickness. Standard is 1-3/4".