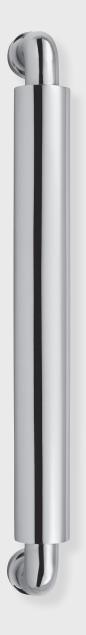

### APPLICATIONS

**175**88 Pull 12" c-c **175**89 Pull 18" c-c

MATERIALS

Solid Brass