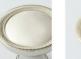

### APPLICATIONS

**175**88 Pull 12" c-c **175**89 Pull 18" c-c

MATERIALS

Solid Brass