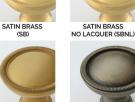

### LEVEL 1

Antique Brass (AB) Antique Burnished Brass (ABB) Antique Revere Brass (ARB) Burnished Brass (BB) Oil Rubbed Bronze (BZ) Kensington (KN) Polished Antique (PA) Polished Antique - No Lacquer (PANL) Polished Brass (PB) Polished Brass - No Lacquer (PBNL) Revere Brass (RB) Revere Tarnished (RT) Satin Brass (SB) Satin Brass – No Lacquer (SBNL) Tarnished (TN) Weathered Brass (WB) Weathered Bronze (WZ)