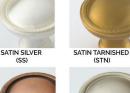

SATIN NICKEL (SN)

WEATHERED BRONZE (WZ)

WEATHERED COPPER (WC)

ANTIQUE NICKEL (AN)

ANTIQUE BURNISHED NICKEL (ABN)

KENSINGTON

(KN)

POLISHED CHROME

TARNISHED

(TN)

POLISHED ANTIQUE (PA)

ANTIQUE POLISHED SILVER (APS)

POLISHED NICKEL (PN) POLISHED SILVER

BURNISHED BRASS

POLISHED ANTIQUE NO LACQUER (PANL)

WEATHERED BRASS (WB)

### LEVEL 3

Antique Polished Silver (APS) Antique Revere Silver (ARS) Polished Silver (PS) Revere Silver (RS) Satin Silver (SS)