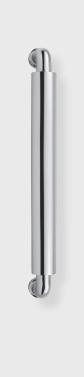

### APPLICATIONS

**175**88 Pull 12" c-c **175**89 Pull 18" c-c

MATERIALS

Solid Brass