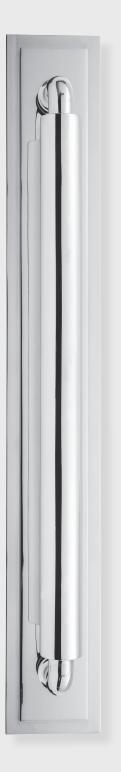

# CLASSIC BRASS

JAMESTOWN, NEW YORK

## PULL PLATES

## SHORE COLLECTION



# PULL PLATES

#### APPLICATIONS

17583 Pull Plate 3" x 22" (P) 17589

### MATERIALS

Solid Brass

## HOW TO ORDER

- 1. Specify application.
- 2. Specify finish.
- 3. Specify door thickness. Standard is 1-3/4".

#### REMEMBER

 Back-to-back applications available for pulls and pull plates. Specify #9958 for BTB and #9959 for Single Sided mounting.
Custom escutcheon sizes and drilling available.





#### **SET COMPONENTS**

**Pull Plate Only** includes one pull mounted to plate and mounting hardware.



# CLASSIC BRASS

JAMESTOWN, NEW YORK

## SIGNATURE FINISHES

#### **SOLID BRASS FINISHES**





BURNISHED NICKEL OIL RUBBED BRONZE (BZ)

POLISHED BRASS NO LACQUER (PBNL)

REVERE NICKEL

(RN)



(BN)

POLISHED BRASS





REVERE BRASS (RB)



SATIN NICKEL (SN)



WEATHERED BRONZE (WZ)

WEA