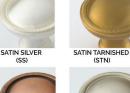

#### **SOLID BRASS FINISHES**

BURNISHED NICKEL OIL RUBBED BRONZE (BZ)

POLISHED BRASS NO LACQUER (PBNL)

REVERE NICKEL

(RN)

(BN)

POLISHED BRASS

REVERE BRASS (RB)

SATIN NICKEL (SN)

WEATHERED BRONZE (WZ)

WEATHERED COPPER (WC)

ANTIQUE NICKEL (AN)

ANTIQUE BURNISHED NICKEL (ABN)

KENSINGTON

(KN)

POLISHED CHROME

(PC)

REVERE TARNISHED

(RT)

WEATHERED NICKEL

(WN

MATTE BLACK (MB)

POLISHED GOLD

(PG)

TARNISHED

(TN)

POLISHED ANTIQUE (PA)

ANTIQUE POLISHED SILVER (APS)

POLISHED NICKEL (PN) POLISHED SILVER

BURNISHED BRASS

POLISHED ANTIQUE NO LACQUER (PANL)

WEATHERED BRASS (WB)

#### LEVEL 3

Antique Polished Silver (APS) Antique Revere Silver (ARS) Polished Silver (PS) Revere Silver (RS) Satin Silver (SS)