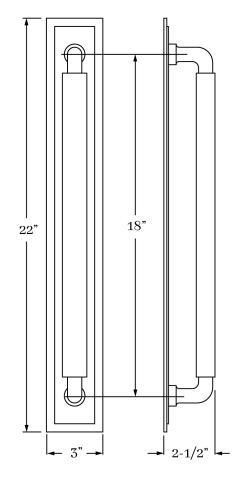

# CLASSIC BRASS

JAMESTOWN, NEW YORK

## PULL PLATES

## SHORE COLLECTION



# PULL PLATES

#### APPLICATIONS

17583 Pull Plate 3" x 22" (P) 17589

### MATERIALS

Solid Brass

## HOW TO ORDER

- 1. Specify application.
- 2. Specify finish.
- 3. Specify door thickness. Standard is 1-3/4".

#### REMEMBER

 Back-to-back applications available for pulls and pull plates. Specify #9958 for BTB and #9959 for Single Sided mounting.
Custom escutcheon sizes and drilling available.





#### **SET COMPONENTS**

**Pull Plate Only** includes one pull mounted to plate and mounting hardware.



# CLASSIC BRASS

JAMESTOWN, NEW YORK

## SIGNATURE FINISHES

#### **SOLID BRASS FINISHES**





BURNISHED NICKEL OIL RUBBED BRONZE (BZ)

POLISHED BRASS NO LACQUER (PBNL)

REVERE NICKEL

(RN)



(BN)

POLISHED BRASS





REVERE BRASS (RB)



SATIN NICKEL (SN)



WEATHERED BRONZE (WZ)

WEATHERED COPPER (WC)



ANTIQUE NICKEL (AN)

ANTIQUE BURNISHED NICKEL (ABN)

KENSINGTON

(KN)

POLISHED CHROME

(PC)

REVERE TARNISHED

(RT)

WEATHERED NICKEL

(WN



MATTE BLACK (MB)

POLISHED GOLD

(PG)

TARNISHED

(TN)

POLISHED ANTIQUE (PA)

ANTIQUE POLISHED SILVER (APS)



POLISHED NICKEL (PN) POLISHED SILVER



BURNISHED BRASS

POLISHED ANTIQUE NO LACQUER (PANL)



WEATHERED BRASS (WB)

#### LEVEL