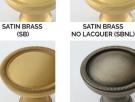

#### LEVEL 1

Antique Brass (AB) Antique Burnished Brass (ABB) Antique Revere Brass (ARB) Burnished Brass (BB) Oil Rubbed Bronze (BZ) Kensington (KN) Polished Antique (PA) Polished Antique - No Lacquer (PANL) Polished Brass (PB) Polished Brass - No Lacquer (PBNL) Revere Brass (RB) Revere Tarnished (RT) Satin Brass (SB) Satin Brass – No Lacquer (SBNL) Tarnished (TN) Weathered Brass (WB) Weathered Bronze (WZ)