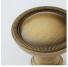

# PULL W/ ROSE

#### **APPLICATIONS**

17582 Pull w/ Rose (P) 17588 (R) 17676 2"

### MATERIALS

Solid Brass

#### **SET COMPONENTS**

 ${\bf Pull}\,w/\,{\bf Rose}\,{\bf Only}$  includes one pull with two roses ONLY and mounting hardware.