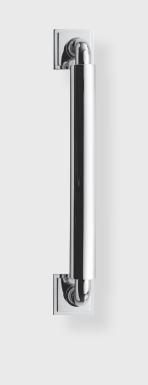

# PULL W/ ROSE

#### **APPLICATIONS**

17582 Pull w/ Rose (P) 17588 (R) 17676 2"