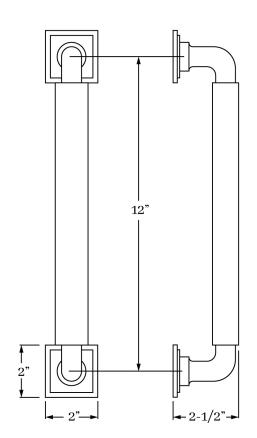

#### **APPLICATIONS**

17582 Pull w/ Rose (P) 17588 (R) 17676 2"

#### **SET COMPONENTS**

 ${\bf Pull}\,w/\,{\bf Rose}\,{\bf Only}$  includes one pull with two roses ONLY and mounting hardware.