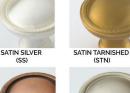

## SIGNATURE FINISHES

#### **SOLID BRASS FINISHES**

BURNISHED NICKEL OIL RUBBED BRONZE (BZ)

POLISHED BRASS NO LACQUER (PBNL)

REVERE NICKEL

(RN)

(BN)

POLISHED BRASS

REVERE BRASS (RB)

SATIN NICKEL (SN)

WEATHERED BRONZE (WZ)

WEATHERED COPPER (WC)

ANTIQUE NICKEL (AN)

ANTIQUE BURNISHED NICKEL (ABN)

KENSINGTON

(KN)

POLISHED CHROME

(PC)

REVERE TARNISHED

(RT)

WEATHERED NICKEL

(WN

MATTE BLACK (MB)

POLISHED GOLD

(PG)

TARNISHED

(TN)

POLISHED ANTIQUE (PA)

ANTIQUE POLISHED SILVER (APS)

POLISHED NICKEL (PN) POLISHED SILVER

BURNISHED BRASS

POLISHED ANTIQUE NO LACQUER (PANL)

WEATHERED BRASS (WB)

#### LEVEL 3

Antique Polished Silver (APS) Antique Revere Silver (ARS) Polished Silver (PS) Revere Silver (RS) Satin Silver (SS)