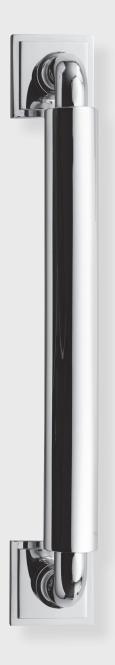

# PULL W/ ROSE

#### **APPLICATIONS**

17582 Pull w/ Rose (P) 17588 (R) 17676 2"