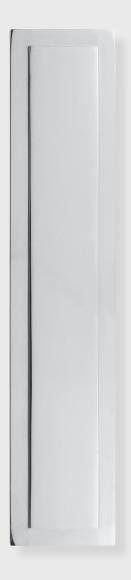

#### APPLICATIONS

**17580** Push Plate 2-1/2" x 12" **17581** Push Plate 3" x 22"