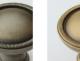

#### APPLICATIONS

**17580** Push Plate 2-1/2" x 12" **17581** Push Plate 3" x 22"