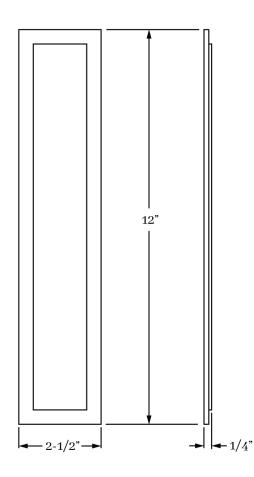

#### APPLICATIONS

**17580** Push Plate 2-1/2" x 12" **17581** Push Plate 3" x 22"