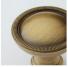

### **SET COMPONENTS**

**Multi Point Window Trim Set** includes one M/P window escutcheon (43mm) with lever attached, detent mechanism, 7mm straight spindle and two M5 screws.