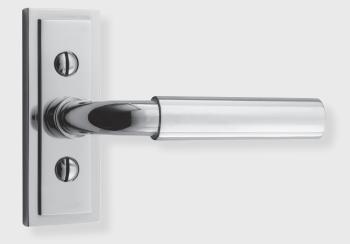

# M/P WINDOW OPERATOR

### **SET COMPONENTS**

**Multi Point Window Trim Set** includes one M/P window escutcheon (43mm) with lever attached, detent mechanism, 7mm straight spindle and two M5 screws.