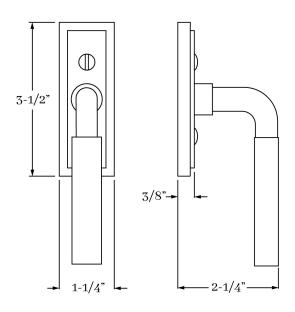

#### REMEMBER

1. 7mm spindle is standard...must supply required projection from underside of escutcheon.

 $2.\,\,43 \mathrm{mm}$  screw center to center - M5 oval slot head screws are standard.

- 3. Escutcheon width is critical dimension, please verify.
- 4. Includes detent mechanism.

### **SET COMPONENTS**

**Multi Point Window Trim Set** includes one M/P window escutcheon (43mm) with lever attached, detent mechanism, 7mm straight spindle and two M5 screws.