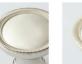

## **DOORBELL ESCUTCHEON**

### CHAUTAUQUA COLLECTION

## DOORBELL ESCUTCHEON

APPLICATIONS 17040 Doorbell Escutcheon

**PRODUCT DIMENSIONS** 1-5/8"

MATERIALS Solid Brass

**HOW TO ORDER** 1. Specify finish.

**REMEMBER** 1. Doorbell button NOT included.