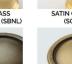

#### LEVEL 1

Antique Brass (AB) Antique Burnished Brass (ABB) Burnished Brass (BB) Oil Rubbed Bronze (BZ) Kensington (KN) Polished Antique (PA) Polished Antique – No Lacquer (PANL) Polished Brass (PB) Polished Brass - No Lacquer (PBNL) Revere Brass (RB) Revere Tarnished (RT) Satin Brass (SB) Satin Brass – No Lacquer (SBNL) Tarnished (TN) Weathered Brass (WB) Weathered Bronze (WZ)