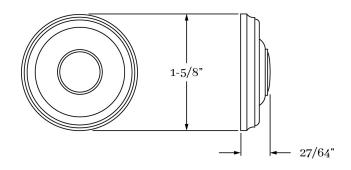

## DOORBELL ESCUTCHEON

APPLICATIONS 17040 Doorbell Escutcheon

**PRODUCT DIMENSIONS** 1-5/8"

MATERIALS Solid Brass

**HOW TO ORDER** 1. Specify finish.

**REMEMBER** 1. Doorbell button NOT included.