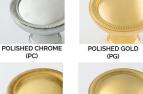

### SIGNATURE FINISHES

#### **SOLID BRASS FINISHES**

BURNISHED NICKEL

OIL RUBBED BRONZE (BZ)

REVERE NICKEL

(RN)

SATIN SILVER

POLISHED BRASS POLISHED BRASS NO LACQUER (PBNL) (PR)

REVERE BRASS (RB)

SATIN NICKEL (SN)

WEATHERED BRONZE (WZ)

KENSINGTON

(KN)

(PC)

REVERE TARNISHED

(RT)

SATIN TARNISHED (STN)

WEATHERED NICKEL

(WN

MATTE BLACK (MB)

POLISHED ANTIQUE POLISHED ANTIQUE NO LACQUER (PANL) (PA)

ANTIQUE POLISHED SILVER (APS)

POLISHED NICKEL (PN) POLISHED SILVER

BURNISHED BRASS

WEATHERED BRASS (WB)

#### **LEVEL 2**

Antique Burnished Nickel (ABN) Antique Nickel (AN) Burnished Nickel (BN) Matte Black (MB) Polished Chrome (PC) Polished Nickel (PN) Revere Nickel (RN) Satin Nickel (SN) Weathered Antique Nickel (WA) Weathered Copper (WC) Weathered Nickel (WN)

#### **PRICE ON REQUEST**

Polished Gold (PG) Satin Gold (SG)

Custom finishes available on request.

SATIN BRASS (SB)

TARNISHED (TN)

WEATHERED ANTIQUE NICKEL (WA)