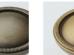

#### LEVEL 1

Antique Brass (AB) Antique Burnished Brass (ABB) Burnished Brass (BB) Oil Rubbed Bronze (BZ) Kensington (KN) Polished Antique (PA) Polished Antique – No Lacquer (PANL) Polished Brass (PB) Polished Brass - No Lacquer (PBNL) Revere Brass (RB) Revere Tarnished (RT) Satin Brass (SB) Satin Brass – No Lacquer (SBNL) Tarnished (TN) Weathered Brass (WB) Weathered Bronze (WZ)

#### **LEVEL 2**

Antique Burnished Nickel (ABN) Antique Nickel (AN) Burnished Nickel (BN) Matte Black (MB) Polished Chrome (PC) Polished Nickel (PN) Revere Nickel (RN) Satin Nickel (SN) Weathered Antique Nickel (WA) Weathered Copper (WC) Weathered Nickel (WN)