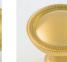

## **DOORBELL ESCUTCHEON**

### CHAUTAUQUA COLLECTION

## DOORBELL ESCUTCHEON

APPLICATIONS 17040 Doorbell Escutcheon

**PRODUCT DIMENSIONS** 1-5/8"

MATERIALS Solid Brass

**HOW TO ORDER** 1. Specify finish.

**REMEMBER** 1. Doorbell button NOT included.