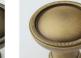

## **DOORBELL ESCUTCHEON**

### CHAUTAUQUA COLLECTION

## DOORBELL ESCUTCHEON

APPLICATIONS 17040 Doorbell Escutcheon

**PRODUCT DIMENSIONS** 1-5/8"

MATERIALS Solid Brass

**HOW TO ORDER** 1. Specify finish.

**REMEMBER** 1. Doorbell button NOT included.