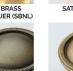

#### LEVEL 1

Antique Brass (AB) Antique Burnished Brass (ABB) Burnished Brass (BB) Oil Rubbed Bronze (BZ) Kensington (KN) Polished Antique (PA) Polished Antique – No Lacquer (PANL) Polished Brass (PB) Polished Brass - No Lacquer (PBNL) Revere Brass (RB) Revere Tarnished (RT) Satin Brass (SB) Satin Brass – No Lacquer (SBNL) Tarnished (TN) Weathered Brass (WB) Weathered Bronze (WZ)

#### **LEVEL 2**

Antique Burnished Nickel (ABN) Antique Nickel (AN) Burnished Nickel (BN) Matte Black (MB) Polished Chrome (PC) Polished Nickel (PN) Revere Nickel (RN) Satin Nickel (SN) Weathered Antique Nickel (WA) Weathered Copper (WC) Weathered Nickel (WN)