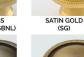

#### LEVEL 1

Antique Brass (AB) Antique Burnished Brass (ABB) Burnished Brass (BB) Oil Rubbed Bronze (BZ) Kensington (KN) Polished Antique (PA) Polished Antique – No Lacquer (PANL) Polished Brass (PB) Polished Brass - No Lacquer (PBNL) Revere Brass (RB) Revere Tarnished (RT) Satin Brass (SB) Satin Brass – No Lacquer (SBNL) Tarnished (TN) Weathered Brass (WB) Weathered Bronze (WZ)

#### **PRICE ON REQUEST**

Polished Gold (PG) Satin Gold (SG)

Custom finishes available on request.

SATIN BRASS (SB)

TARNISHED (TN)

WEATHERED ANTIQUE NICKEL (WA)