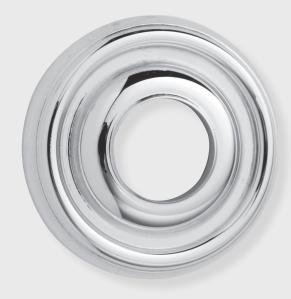

## DOORBELL ESCUTCHEON

APPLICATIONS 17040 Doorbell Escutcheon

**PRODUCT DIMENSIONS** 1-5/8"

MATERIALS Solid Brass

**HOW TO ORDER** 1. Specify finish.

**REMEMBER** 1. Doorbell button NOT included.