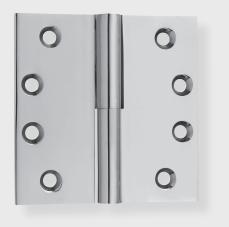

## HINGE - LIFT OFF 4" x 4" RH/LH

#### **APPLICATIONS**

**16950** Lift Off Hinge - 3-1/2" x 3-1/2" RH/LH

 **16952** Lift Off Hinge - 4" x 4" RH/LH

 **16954** Lift Off Hinge - 4-1/2" x 4-1/2" RH/LH

 **16956** Lift Off Hinge - 5" x 5" RH/LH

#### **PRODUCT DIMENSIONS**

4" x 4"

MATERIALS Solid Brass