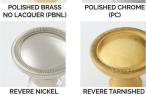

# CLASSIC BRASS

JAMESTOWN, NEW YORK

ANTIQUE POLISHED SILVER (APS)

POLISHED ANTIQUE

(PA)

POLISHED NICKEL (PN)

BURNISHED BRASS

POLISHED ANTIQUE NO LACQUER (PANL)

ANTIQUE BURNISHED NICKEL (ABN)

KENSINGTON

(KN)

REVERE NICKEL

(RN)

OIL RUBBED BRONZE (BZ)

SATIN SILVER

WEATHERED NICKEL (WN

#### **LEVEL 2**

Antique Burnished Nickel (ABN) Antique Revere Nickel (ARN) Antique Nickel (AN) Burnished Nickel (BN) Matte Black (MB) Polished Chrome (PC) Polished Nickel (PN) Revere Nickel (RN) Satin Nickel (SN) Weathered Antique Nickel (WA) Weathered Copper (WC) Weathered Nickel (WN)