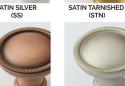

ANTIQUE BURNISHED NICKEL (ABN)

KENSINGTON

(KN)

REVERE NICKEL

(RN)

OIL RUBBED BRONZE (BZ)

SATIN SILVER

WEATHERED NICKEL (WN

#### LEVEL 3

Antique Polished Silver (APS) Antique Revere Silver (ARS) Polished Silver (PS) Revere Silver (RS) Satin Silver (SS)