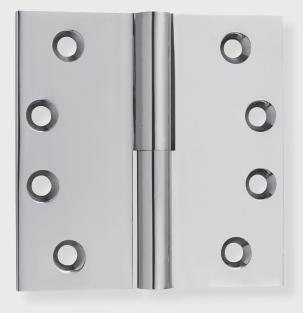

## HINGE - LIFT OFF 4" x 4" RH/LH

#### **APPLICATIONS**

**16950** Lift Off Hinge - 3-1/2" x 3-1/2" RH/LH

 **16952** Lift Off Hinge - 4" x 4" RH/LH

 **16954** Lift Off Hinge - 4-1/2" x 4-1/2" RH/LH

 **16956** Lift Off Hinge - 5" x 5" RH/LH

#### **PRODUCT DIMENSIONS**

4" x 4"

MATERIALS Solid Brass