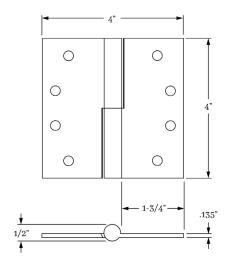

#### **PRODUCT DIMENSIONS**

4" x 4"

MATERIALS Solid Brass

#### SET COMPONENTS

Architectural Grade Hinge includes hinge and #12PHWS.