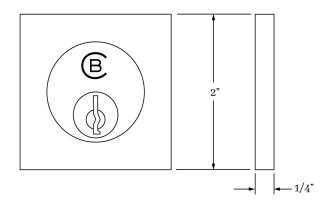

## CYLINDER COLLAR

**APPLICATIONS 14977** Cylinder Collar

**PRODUCT DIMENSIONS** 2"

MATERIALS Solid Brass

HOW TO ORDER

1. Specify finish.

**REMEMBER** 1. Cylinders order separate.